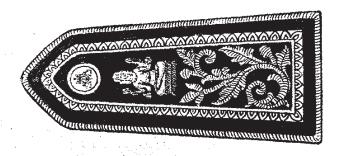

#### ខ . សត្តិស្នា

សក្តិស្វាមានផ្ទៃកម្ញីពណ៌ខ្យែវិចាស់ រចនាតុបតែងដោយក្បាច់ភ្លឺទេសពណ៌មាសចំកណ្តាល ដែលរចនាជាសន្លឹក ផ្លែ និង ផ្កា តំណាងនូវដំណាំរួមផ្សំនៅកម្ពុជា។ នៅពីខាងលើក្បាច់ភ្លឺទេស មាននិមិត្តសញ្ញាក្រុមប្រឹក្សាធម្មនុញ្ញពណ៌ មាស ហើយនៅលើនិមិត្តសញ្ញានេះ មានឡេវរូបព្រះសង្ហារពណ៌មាសមួយ ដែលមានអង្កត់ផ្ចិតប្រវែង ០១.៨០ សង់-ទីម៉ែត្រ។ ឡេវ និមិត្តសញ្ញា និង ក្បាច់ភ្លីទេសហ៊ុំព័ទ្ធជុំវិញដោយក្បាច់ត្របកឈូកពណ៌មាស ។ នៅជាយនៃតូ សក្តិស្វាមានក្បាច់ជរជាយរចនាជាខ្សែពូរវេញពណ៌មាស ចំនួន ០៣ ខ្សែសម្រាប់សម្គាល់បានន្តរសក្តិឧត្តមអភិបាល ចំនួន ០២ ខ្សែសម្រាប់សម្គាល់បានន្តរសក្តិអភិបាល ។

### ខ្នាតសក្តិស្នា ត្រូវបានកំណត់ដូចខាងក្រោមនេះ ÷

- -បាតក្រោម ប្រវែង ០៦.០០ សង់ទីម៉ែត្រ
- -ទទឹងមុខកាត់ផ្នែកខាងលើ ប្រវែង od.៥o សង់ទីម៉ែត្រ មានរាងកោងជាមុំទាល
- -បណ្ដោយពីលើដល់បាតក្រោម ប្រវែង ១២.០០ សង់ទីម៉ែត្រ

# स्तामिक्षेत्र कार्डास्ट्रीक्षास्त्रया (धर्म्यास्ट्री

សត្តិចុខអារច

សភ្ជិឌុខដៃអាន

ឧបសម្ព័ន្ធទី ៣ នៃព្រះរាជក្រឹត្យ លេខ នស/រកត/០៨០៦/៣៦៥ ចុះថ្ងៃទី ២៩ ខែ សីហា ឆ្នាំ២០០៦ ស្ដីពីសញ្ហាសត្តិ និង ឯកសណ្ឋានមន្ត្រី ក្របខ័ណ្ឌអភិបាល និង ក្របខ័ណ្ឌឧបការី នៃអគ្គលេខាធិការដ្ឋានក្រុមប្រឹក្សាធម្មនុញ្ញ