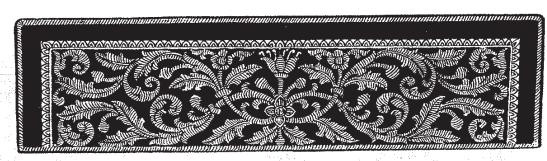

## គ . សគ្គិចុខដៃអាទ

សក្ដិចុងដៃអាវមានផ្ទៃកម្ញីពណ៌ខ្យែវចាស់ រចនាតុបតែងដោយក្បាច់ភ្លីទេសពណ៌មាស ដែលរចនាជាសន្លឹក ផ្លែ និង ផ្កា តំណាងនូវដំណាំរូមផ្សំនៅកម្ពុជា ហើយមានក្បាច់ត្របកឈូកពណ៌មាស ហ៊ុំព័ទ្ធក្បាច់ភ្លីទេស នៅជាយ ផ្នែកខាងលើនិង ផ្នែកចំហ្សេងទាំងសងខាង ។ នៅជាយនៃតូសក្ដិចុងដៃអាវមានក្បាច់ជរជាយ រចនាជាខ្សែពូរវេញ ពណ៌មាស ហ៊ុំព័ទ្ធជាបីជ្រុង គឺនៅផ្នែកខាងលើ និង ផ្នែកចំហ្សេងទាំងសងខាង ចំនួន ០៣ ខ្សែសម្រាប់សម្គាល់ បានន្តរសក្ដិឧត្ដមអភិបាល ចំនួន០២ ខ្សែសម្រាប់សម្គាល់ បានន្តរសក្ដិឧត្ដមអភិបាល ចំនួន០២ ខ្សែសម្រាប់សម្គាល់ បានន្តរសក្ដិឧត្ដមអភិបាល ។ នៅបាតក្រោមបង្អស់នៃសញ្ហាសក្ដិចុងដៃអាវ មានក្បាច់ពូរវេញមួយខ្សែពណ៌មាស ។

## ខ្នាតសក្តិចុងដៃអាវ ត្រូវបានកំណត់ដូចខាងក្រោមនេះ 🛨

- -មានរាងជាបូនជ្រុងទ្រវែង
- -បណ្ដោយ ប្រវែង ៣២.០០ សង់ទីម៉ែត្រ
- -ទទឹង ប្រវែង ០៨.០០ សង់ទីម៉ែត្រ

# មញ្ញាមត្តិចន្ត្រី ទាំនន្តមេត្តិអតិបាល (ពណ៌ចាម)

សក្តិចុខអគ្គាន

សគ្គីស្វា

សគ្គិចុខដែរទេ

ឧបសម្ព័ន្ធទី ៤ នៃព្រះរាជក្រឹត្យ លេខ នស/រកត/០៨០៦/៣៦៥ ចុះថ្ងៃទី ២៩ ខែ សីហា ឆ្នាំ២០០៦ ស្ដីពីសញ្ហាសក្ដិ និង ឯកសណ្ឋានមន្ត្រី ក្របខ័ណ្ឌអភិបាល និង ក្របខ័ណ្ឌឧបការីនៃអគ្គលេខាធិការដ្ឋានក្រុមប្រឹក្សាធម្មនុញ្ញ