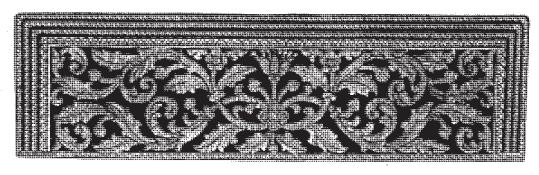

#### ខ . សត្តិស្នា

សក្តិស្វាមានផ្ទៃកម្ញីពណ៌ខ្យែវិចាស់ រចនាតុបតែងដោយក្បាច់ភ្លឺទេសពណ៌មាសចំកណ្តាល ដែលរចនាជាសន្លឹក ផ្លែ និង ផ្កា តំណាងនូវដំណាំរួមផ្សំនៅកម្ពុជា។ នៅពីខាងលើក្បាច់ភ្លឺទេស មាននិមិត្តសញ្ញាក្រុមប្រឹក្សាធម្មនុញ្ញពណ៌ មាស ហើយនៅលើនិមិត្តសញ្ញានេះ មានឡេវរូបព្រះសង្ហារពណ៌មាសមួយ ដែលមានអង្កត់ផ្ចិតប្រវែង ០១.៨០ សង់-ទីម៉ែត្រ។ ឡេវ និមិត្តសញ្ញា និង ក្បាច់ភ្លីទេសហ៊ុំព័ទ្ធជុំវិញដោយក្បាច់ត្របកឈូកពណ៌មាស ។ នៅជាយនៃតូ សក្តិស្វាមានក្បាច់ជរជាយរចនាជាខ្សែពូរវេញពណ៌មាស ចំនួន ០៣ ខ្សែសម្រាប់សម្គាល់បានន្តរសក្តិឧត្តមអភិបាល ចំនួន ០២ ខ្សែសម្រាប់សម្គាល់បានន្តរសក្តិអភិបាល ។

### ខ្នាតសក្តិស្នា ត្រូវបានកំណត់ដូចខាងក្រោមនេះ ÷

- -បាតក្រោម ប្រវែង ០៦.០០ សង់ទីម៉ែត្រ
- -ទទឹងមុខកាត់ផ្នែកខាងលើ ប្រវែង od.៥o សង់ទីម៉ែត្រ មានរាងកោងជាមុំទាល
- -បណ្ដោយពីលើដល់បាតក្រោម ប្រវែង ១២.០០ សង់ទីម៉ែត្រ

# មញ្ញាមត្តិមន្ត្រី ទាំងខ្លះមត្តិខ្លួនអត់ពល (ពណ៌មាម)

សក្តិចុខការាន

សក្តិស្វា

មង្គីចំទុះព្រង

ឧបសម្ព័ន្ធទី ២ នៃព្រះរាជក្រឹត្យ លេខ នស/រកត/០៨០៦/៣៦៥ ចុះថ្ងៃទី ២៩ ខែ សីហា ឆ្នាំ២០០៦ ស្ដីពីសញ្ហាសក្ដិ និង ឯកសណ្ឋានមន្ត្រី ក្របខ័ណ្ឌអភិបាល និង ក្របខ័ណ្ឌឧបការី នៃអគ្គលេខាធិការដ្ឋានក្រុមប្រឹក្សាធម្មនុញ្ញ