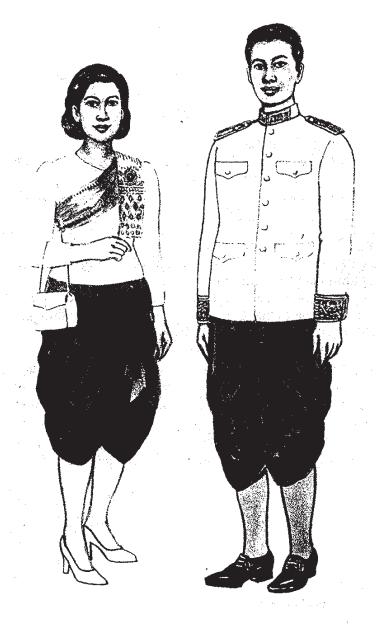

### គ . ចំពោះចុះស

-អាវកុដពហិស កត្រង់ ដៃវែង កាត់រាងអាវធំគ្នានឆែកខ្នង ។ ចុងកអាវទាំងសងខាង មានសក្តិចុងកអាវ តាមឋានន្តរសក្តិ មានបន្ទះលើស្វាសម្រាប់ដាក់សក្តិមួយតូ ។ នៅចុងដៃអាវមានសក្តិចុងដៃអាវតាមឋានន្តរសក្តិ ។ អាវនេះមានហោប៉ៅចោះបង្កប់ចំនួន ០៤ នៅខាងលើពីរ និង នៅខាងក្រោមពីរ ដែលមានគម្របរាងស្លឹកពោធិ៍ស្រួចចំ កណ្តាលចោះរន្ធឡេវសម្រាប់បិទ ហើយនៅលើគម្របហោប៉ៅទាំងបួននោះមានឡេវរូបព្រះសង្ហារពណ៌មាស ដែល មានអង្កត់ផ្ចិតប្រវែង ០១.៨០ សង់ទីម៉ែត្រ ។ អាវកុដពណ៌សនេះ មានបិទឡេវរូបព្រះសង្ហារ ចំនួន០៧ ពណ៌មាស ហើយឡេវនីមួយ១មានអង្កត់ផ្ចិតប្រវែង ០២.៥០ សង់ទីម៉ែត្រ។

- -សំពត់ជាមួងចងក្បិន ពណ៌តាមថ្ងៃ ។
- -ស្បែកជើងឃ្លុបពណ៌ខ្មៅ កខ្លី មានចងខ្សែ និង ស្រោមជើងពណ៌ខ្មៅដល់ក្បាលជង្គង់ ។

#### ខ . ចំពោះនារី

-អាវជីបរាង ពណ៌ តែ ំ ដៃវែងត្រឹមភ្នែកគោលដៃ កវ្សេលមូលខាងមុខធ្លាក់ចុះពីក្បាលឆ្អឹងដងកាំបិត ប្រវែង 0១.៥០ សង់ទីម៉ែត្រ និង ត្រង់ស្លាឃ្លាតពីគល់កប្រមាណ ០២.៥០ ទៅ ០៣.០០ សង់ទីម៉ែត្រ អាស្រ័យទៅ តាមមាឌរបស់នារី ។ អាវនេះ គ្មានសក្តិស្មា និង សក្តិចុងកអាវ ប៉ុន្តែមានសក្តិចុងដៃអាវទាំងសងខាង តាមក្របខ័ណ្ឌ និងបានន្តរសក្តិ។

-៣នាក្រមាពណ៌តាមសំពត់ ។ សាច់ក្រមា ដែលធ្វើអំពីសូត្រ មានផ្ទៃពណ៌ខ្ចីដាងសំពត់ ឬ ពានាក្រមា ពណ៌ស៊ីនួន ឬ តាមពិធីការ កំណត់ ហើយនៅលើក្រមាពានាផ្នែកខាងឆ្វេងនៃដើមទ្រូង ត្រូវក្លាស់ សក្តិកន្លាស់ " ជា សញ្ញាសម្គាល់សម្រាប់មន្ត្រីរាជការក្របខ័ណ្ឌអភិបាល ។

-សំពត់ជាមួងចងក្សិនពណ៌តាមថ្ងៃ

-ស្បែកជើងឃ្លុបមុខ ឃ្លុបក្រោយ គ្មានចងខ្សែ មានកែង ពណ៌សសម្រាប់ពេលព្រឹកដល់ថ្ងៃត្រង់ និង ពណ៌ ខ្មៅសម្រាប់ពេលល្ងាច ។

-កាបូបយូរដែពណ៌ស ឬ ពណ៌ខ្មៅ( មិនឱ្យស្ដាយទេ ) ស្របតាមការប្រើស្បែកជើងពណ៌ស ឬ ពណ៌ខ្មៅ ។

រូបពំនូរឯកសណ្ឋានប្រពៃលីជាតិសម្រាប់បុរស និង នារី មានតំរូដូចក្នុងឧបសម្ព័ន្ធទី ៩ នៃព្រះរាជក្រឹត្យនេះ ។ ទារទូរ ៦...

ការប្រើប្រាស់ឯកសណ្ឋានសម្រាប់មន្ត្រីរាជការក្របខ័ណ្ឌអភិបាល និង ក្របខ័ណ្ឌឧបការី ត្រូវបានកំណត់ ដូចខាងក្រោម ÷