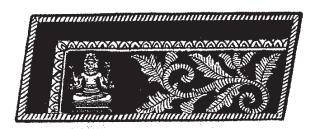

# ខំពូភនិ ២ អំពីសញ្ញាសត្តិ

ଡ୍ୟାଙ୍ଗ **ଝ**.∼

សញ្ញាសក្តិនៃមន្ត្រីរាជការក្របខ័ណ្ឌអភិបាល និង ក្របខ័ណ្ឌឧបការី ត្រូវបានកំណត់ដូចតទៅ ÷

- ១ . ក្រុមទំណ្ឌមទ្រីអភិបាល
- ត . សក្តិចុខតមាន

សក្តិចុងកអាវមានផ្នែកម្ញីពណ៌ខៀវចាស់ រចនាតុបតែងដោយនៅផ្នែកខាងដើម និង ខាងក្រោមតូសក្តិ មាន និមិត្តសញ្ញាក្រុមប្រឹក្សាធម្មនុញ្ញពណ៌មាស។ នៅផ្នែកកណ្តាលរហូតដល់ចុងនៃតូសក្តិមានក្បាច់ភ្លីទេសពណ៌មាស រចនា ជាសន្លឹកផ្លែនិងផ្កាដែលតំណងនូវដំណាំរួមផ្សំនៅកម្ពុជា ហើយមានក្បាច់ត្របកឈូកពណ៌មាស ហ៊ុំព័ទ្ធក្បាច់ភ្លីទេស និងនិមិត្តសញ្ញា ពីផ្នែកខាងលើ និង ផ្នែកចំហៀងខាងមុខ ។ នៅជាយ នៃតូសក្តិចុងកអាវ មានក្បាច់ជរជាយ រចនាជា ខ្សែពូរវេញពណ៌មាស ជាពីរជ្រុង គឺជ្រុងខាងដើម និង ជ្រុងខាងលើ ចំនួន ០៣ ខ្សែសម្រាប់សម្គាល់បានខ្ពរសក្តិ ឧត្តមអភិបាល ចំនួន០២ ខ្សែសម្រាប់សម្គាល់បានខ្ពរសក្តិ អភិបាល ។ នៅបានក្រោមបង្អស់ និង ផ្នែកខាងចុងនៃសញ្ញាសក្តិចុងកអាវ មានក្បាច់ពូរវេញមូយខ្សែពណ៌មាស ។

### ខ្នាតសក្តិចុងកអាវ ត្រូវបានកំណត់ដូចខាងក្រោមនេះ ÷

- -មានរាងជាប្រលេឡូក្រាម
- -បណ្ដោយ ប្រវែង ០៩.០០ សង់ទីម៉ែត្រ
- -ទទឹង ប្រវែង ០៣.៥០ សង់ទីម៉ែត្រ

# មញ្ញាមត្តិមន្ត្រី ទាំងខ្លះមត្តិខ្លួនអត់ពល (ពណ៌មាម)

សក្តិចុខការាន

សក្តិស្វា

មង្គីចំទុះព្រង

ឧបសម្ព័ន្ធទី ២ នៃព្រះរាជក្រឹត្យ លេខ នស/រកត/០៨០៦/៣៦៥ ចុះថ្ងៃទី ២៩ ខែ សីហា ឆ្នាំ២០០៦ ស្ដីពីសញ្ហាសក្ដិ និង ឯកសណ្ឋានមន្ត្រី ក្របខ័ណ្ឌអភិបាល និង ក្របខ័ណ្ឌឧបការី នៃអគ្គលេខាធិការដ្ឋានក្រុមប្រឹក្សាធម្មនុញ្ញ