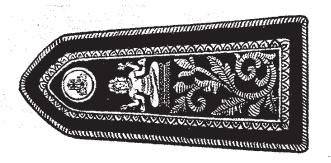

# ខំពូភនិ ២ អំពីសញ្ញាសត្តិ

ଡ୍ୟାଙ୍ଗ **ଝ**.∼

សញ្ញាសក្តិនៃមន្ត្រីរាជការក្របខ័ណ្ឌអភិបាល និង ក្របខ័ណ្ឌឧបការី ត្រូវបានកំណត់ដូចតទៅ ÷

- ១ . ក្រុមទំណ្ឌមទ្រីអភិបាល
- ត . សក្តិចុខតមាន

សក្តិចុងកអាវមានផ្នែកម្ញីពណ៌ខៀវចាស់ រចនាតុបតែងដោយនៅផ្នែកខាងដើម និង ខាងក្រោមតូសក្តិ មាន និមិត្តសញ្ញាក្រុមប្រឹក្សាធម្មនុញ្ញពណ៌មាស។ នៅផ្នែកកណ្តាលរហូតដល់ចុងនៃតូសក្តិមានក្បាច់ភ្លីទេសពណ៌មាស រចនា ជាសន្លឹកផ្លែនិងផ្កាដែលតំណងនូវដំណាំរួមផ្សំនៅកម្ពុជា ហើយមានក្បាច់ត្របកឈូកពណ៌មាស ហ៊ុំព័ទ្ធក្បាច់ភ្លីទេស និងនិមិត្តសញ្ញា ពីផ្នែកខាងលើ និង ផ្នែកចំហៀងខាងមុខ ។ នៅជាយ នៃតូសក្តិចុងកអាវ មានក្បាច់ជរជាយ រចនាជា ខ្សែពូរវេញពណ៌មាស ជាពីរជ្រុង គឺជ្រុងខាងដើម និង ជ្រុងខាងលើ ចំនួន ០៣ ខ្សែសម្រាប់សម្គាល់បានខ្ពរសក្តិ ឧត្តមអភិបាល ចំនួន០២ ខ្សែសម្រាប់សម្គាល់បានខ្ពរសក្តិ អភិបាល ។ នៅបានក្រោមបង្អស់ និង ផ្នែកខាងចុងនៃសញ្ញាសក្តិចុងកអាវ មានក្បាច់ពូរវេញមូយខ្សែពណ៌មាស ។

### ខ្នាតសក្តិចុងកអាវ ត្រូវបានកំណត់ដូចខាងក្រោមនេះ ÷

- -មានរាងជាប្រលេឡូក្រាម
- -បណ្ដោយ ប្រវែង ០៩.០០ សង់ទីម៉ែត្រ
- -ទទឹង ប្រវែង ០៣.៥០ សង់ទីម៉ែត្រ