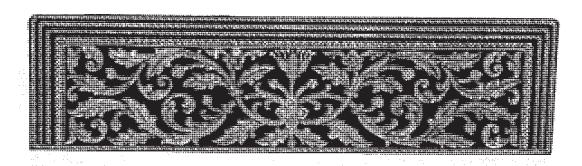

# ខំពូភនិ ២ អំពីសញ្ញាសត្តិ

ଡ୍ୟାଙ୍ଗ **ଝ**.∼

សញ្ញាសក្តិនៃមន្ត្រីរាជការក្របខ័ណ្ឌអភិបាល និង ក្របខ័ណ្ឌឧបការី ត្រូវបានកំណត់ដូចតទៅ ÷

- ១ . ក្រុមទំណ្ឌមទ្រីអភិបាល
- ត . សក្តិចុខតមាន

សក្តិចុងកអាវមានផ្នែកម្ញីពណ៌ខៀវចាស់ រចនាតុបតែងដោយនៅផ្នែកខាងដើម និង ខាងក្រោមតូសក្តិ មាន និមិត្តសញ្ញាក្រុមប្រឹក្សាធម្មនុញ្ញពណ៌មាស។ នៅផ្នែកកណ្តាលរហូតដល់ចុងនៃតូសក្តិមានក្បាច់ភ្លីទេសពណ៌មាស រចនា ជាសន្លឹកផ្លែនិងផ្កាដែលតំណងនូវដំណាំរួមផ្សំនៅកម្ពុជា ហើយមានក្បាច់ត្របកឈូកពណ៌មាស ហ៊ុំព័ទ្ធក្បាច់ភ្លីទេស និងនិមិត្តសញ្ញា ពីផ្នែកខាងលើ និង ផ្នែកចំហៀងខាងមុខ ។ នៅជាយ នៃតូសក្តិចុងកអាវ មានក្បាច់ជរជាយ រចនាជា ខ្សែពូរវេញពណ៌មាស ជាពីរជ្រុង គឺជ្រុងខាងដើម និង ជ្រុងខាងលើ ចំនួន ០៣ ខ្សែសម្រាប់សម្គាល់បានខ្ពរសក្តិ ឧត្តមអភិបាល ចំនួន០២ ខ្សែសម្រាប់សម្គាល់បានខ្ពរសក្តិ អភិបាល ។ នៅបានក្រោមបង្អស់ និង ផ្នែកខាងចុងនៃសញ្ញាសក្តិចុងកអាវ មានក្បាច់ពូរវេញមូយខ្សែពណ៌មាស ។

### ខ្នាតសក្តិចុងកអាវ ត្រូវបានកំណត់ដូចខាងក្រោមនេះ ÷

- -មានរាងជាប្រលេឡូក្រាម
- -បណ្ដោយ ប្រវែង ០៩.០០ សង់ទីម៉ែត្រ
- -ទទឹង ប្រវែង ០៣.៥០ សង់ទីម៉ែត្រ