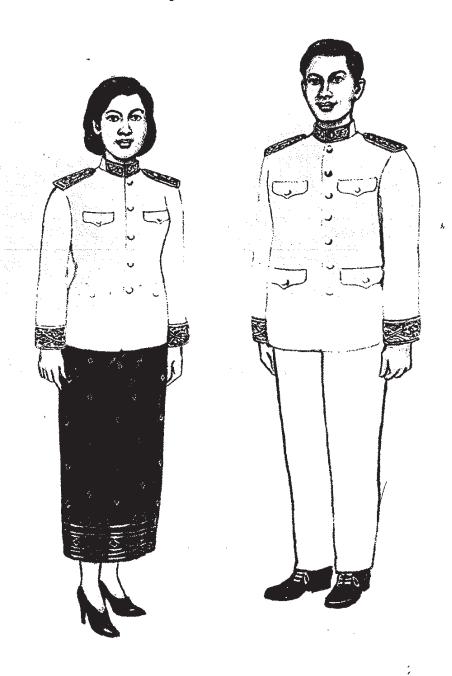

### គ . ចំពោះចុះស

-អាវក្៩ពណ៌ស កត្រង់ ដៃវែង កាត់រាងអាវធំគ្មានឆែកខ្នង ។ ចុងកអាវទាំងសងខាង មានសក្តិចុងកអាវ តាមបានន្តរសក្តិ មានបន្ទះលើស្ចាសម្រាប់ដាក់សក្តិមួយតូ ។ នៅចុងដៃអាវមានសក្តិចុងដៃអាវតាមបានន្តរសក្តិ ។ អាវនេះមានហោបៅចោះបង្កប់ចំនួន ០៤ នៅខាងលើពីរ និង នៅខាងក្រោមពីរ ដែលមានគម្របរាងស្លឹកពោធិ៍ ស្រួចចំកណ្តាលចោះរន្ធឡេវសម្រាប់បិទ ហើយនៅលើគម្របហោប៉ៅទាំងបួននោះមានឡេវរូបព្រះសង្ហារពណ៌មាស ឬប្រាក់ទៅតាមក្របខ័ណ្ឌ ( ពណ៌មាសសម្រាប់មន្ត្រីរាជការក្របខ័ណ្ឌអភិបាល ពណ៌ប្រាក់សម្រាប់មន្ត្រីរាជតារក្របខ័ណ្ឌឧបការី ) ដែលមានអង្កត់ផ្ចិតប្រវែង ០១.៨០ សង់ទីម៉ែត្រ ។ អាវកុដពណ៌សនេះ មានបិទឡេវរូបព្រះសង្ហារ ចំនួន០៧ ពណ៌មាស ឬពណ៌ប្រាក់ទៅតាមក្របខ័ណ្ឌ ហើយឡេវនីមួយ១មានអង្កត់ផ្ចិតប្រវែង ០២.៥០ សង់ទី ម៉ែត្រ ។

-ខោជើងវែងពណ៌ ស តចង្កេះ ភ្ជីបកក្រោយខាងឆ្វេង ០២ ខាងស្ដាំ ០២ ហោប៉ៅចំហ្យេងនៅសងខាង និងហោប៉ៅចោះក្រោយ ០១ នៅខាងស្ដាំ ។

-ស្បែកជើងឃ្លុបកខ្លី ពណ៌ខ្មៅចងខ្សែ និង ស្រោមជើងពណ៌ខ្មៅ ។

#### ខ . ចំពោះនារី

-អាវជីបរាង ពណ៌ស ដោយប្រើសាច់ក្រណាត់ដូចឈុតអាវបុរសដែរ កត្រង់ គ្មានឆែកខ្នង មានឡេវមុខ រូបព្រះសង្ហារពណ៌មាស ឬ ប្រាក់ទៅតាមក្របខ័ណ្ឌ ចំនួន ០៥ មានអង្កត់ផ្ចិតប្រវែង ០២.៥០សង់ទីម៉ែត្រ ។ ចុងកអាវ ទាំងសងខាងមានសក្តិចុងកអាវតាមថានន្តរសក្តិ ។ នៅលើស្នាមានបន្ទះសម្រាប់ដាក់សក្តិមួយតូ មានហោប៉ៅចោះ ចំនួន ០៤ នៅខាងលើពីរ និង នៅខាងក្រោមពីរ ដោយមានគម្របរាងស្លឹកពោធិ៍ ស្រួចចំកណ្តាលចោះរន្ធឡេវ សម្រាប់បិទ ។ ដៃអាវវែងត្រឹមភ្នែកគោលដៃ ចុងដៃអាវមានសក្តិតាមឋានន្តរសក្តិ ។

-សំពត់សំឡុយអំពីជាមូងពណ៌ខ្យែវ មានសម្រុងលើភ្នែកគោលនៃស្នងជើងប្រវែងពី ១០ ទៅ ១៥ សង់ទីម៉ែត្រ អាស្រ័យទៅតាមមាឌ និង កម្ពស់។

-ស្បែកជើងអេស្ការ៉ាង ឃ្លុបមុខ ឃ្លុបក្រោយ គ្មានចងខ្សែ មានកែង ពណ៌សសម្រាប់ពេលព្រឹកដល់ថ្ងៃត្រង់ និងពណ៌ខ្មៅសម្រាប់ពេលល្ងាច ។

រូបគំនូរឯកសណ្ឌនផ្លូវការសម្រាប់បុរស និង នារី មានគំរូដូចក្នុងឧបសម្ព័ន្ធទី ៨ នៃព្រះរាជក្រឹត្យនេះ ។