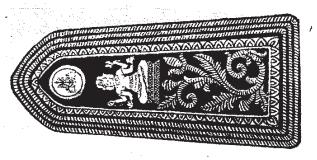

# ខំពូភនិ ២ អំពីសញ្ញាសត្តិ

ଡ୍ୟାଙ୍ଗ **ଝ**.∼

សញ្ញាសក្តិនៃមន្ត្រីរាជការក្របខ័ណ្ឌអភិបាល និង ក្របខ័ណ្ឌឧបការី ត្រូវបានកំណត់ដូចតទៅ ÷

- ១ . ក្រុមទំណ្ឌមទ្រីអភិបាល
- ត . សក្តិចុខតមាន

សក្តិចុងកអាវមានផ្នែកម្ញីពណ៌ខៀវចាស់ រចនាតុបតែងដោយនៅផ្នែកខាងដើម និង ខាងក្រោមតូសក្តិ មាន និមិត្តសញ្ញាក្រុមប្រឹក្សាធម្មនុញ្ញពណ៌មាស។ នៅផ្នែកកណ្តាលរហូតដល់ចុងនៃតូសក្តិមានក្បាច់ភ្លីទេសពណ៌មាស រចនា ជាសន្លឹកផ្លែនិងផ្កាដែលតំណងនូវដំណាំរួមផ្សំនៅកម្ពុជា ហើយមានក្បាច់ត្របកឈូកពណ៌មាស ហ៊ុំព័ទ្ធក្បាច់ភ្លីទេស និងនិមិត្តសញ្ញា ពីផ្នែកខាងលើ និង ផ្នែកចំហៀងខាងមុខ ។ នៅជាយ នៃតូសក្តិចុងកអាវ មានក្បាច់ជរជាយ រចនាជា ខ្សែពូរវេញពណ៌មាស ជាពីរជ្រុង គឺជ្រុងខាងដើម និង ជ្រុងខាងលើ ចំនួន ០៣ ខ្សែសម្រាប់សម្គាល់បានខ្ពរសក្តិ ឧត្តមអភិបាល ចំនួន០២ ខ្សែសម្រាប់សម្គាល់បានខ្ពរសក្តិ អភិបាល ។ នៅបានក្រោមបង្អស់ និង ផ្នែកខាងចុងនៃសញ្ញាសក្តិចុងកអាវ មានក្បាច់ពូរវេញមូយខ្សែពណ៌មាស ។

### ខ្នាតសក្តិចុងកអាវ ត្រូវបានកំណត់ដូចខាងក្រោមនេះ ÷

- -មានរាងជាប្រលេឡូក្រាម
- -បណ្ដោយ ប្រវែង ០៩.០០ សង់ទីម៉ែត្រ
- -ទទឹង ប្រវែង ០៣.៥០ សង់ទីម៉ែត្រ

# មញ្ញាមត្តិមន្ត្រី ទាំងខ្លះមត្តិខ្លួនអត់ពល (ពណ៌មាម)

សក្តិចុខការាន

សក្តិស្វា

មង្គីចំទុះព្រង

ឧបសម្ព័ន្ធទី ២ នៃព្រះរាជក្រឹត្យ លេខ នស/រកត/០៨០៦/៣៦៥ ចុះថ្ងៃទី ២៩ ខែ សីហា ឆ្នាំ២០០៦ ស្ដីពីសញ្ហាសក្ដិ និង ឯកសណ្ឋានមន្ត្រី ក្របខ័ណ្ឌអភិបាល និង ក្របខ័ណ្ឌឧបការី នៃអគ្គលេខាធិការដ្ឋានក្រុមប្រឹក្សាធម្មនុញ្ញ