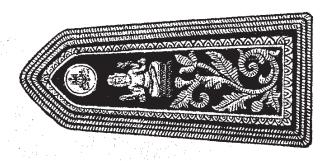

### ឃ . សត្តិឥឡាស់

សក្តិកន្ទាស់សម្រាប់ក្លាស់លើអាវបុរស នារី ឬ លើក្រមាពានានារី សម្រាប់មន្ត្រីរាជការក្របខ័ណ្ឌអភិបាល មានរាងពងក្រពើកម្មស់ ០៦.០០ សង់ទីម៉ែត្រ ទទឹង ០៥.០០ សង់ទីម៉ែត្រ ។

នៅផ្នែកកណ្ដាលខាងក្នុងនៃសក្ដិកន្លាស់មានផ្ទៃពណ៌ក្រហម និង មាននិមិត្តសញ្ញាក្រុមប្រឹក្សាធម្មនុញ្ញពណ៌មាស។ នៅផ្នែកខាងក្រៅមានផ្ទៃពណ៌ខ្សែវព័ទ្ធពីខាងក្រៅរង្វង់និមិត្តសញ្ញា ដែលហៅថា "ហាមមណ្ឌល "។ នៅផ្នែកខាង លើនៃហាមមណ្ឌលមានចារឹកអក្សរខ្មែរថា "**ត្រះរាទ់រណាចគ្រអម្ភុទា** "ជាពណ៌មាស និង នៅផ្នែកខាងក្រោម មានចារឹកអក្សរខ្មែរថា "**អគ្គលេខានិការដ្ឋានត្រូមប្រឹក្សាឆម្មនុស្ស** ជាពណ៌មាស ។ នៅចន្លោះអក្សរខ្មែរទាំងពីរ នេះ មានក្បាច់ដកចន្ទន័ពណ៌មាស ស្ថិតនៅសងខាងនៃហាមមណ្ឌល ។ នៅជាយខាងក្រៅនៃហាមមណ្ឌលហ៊ុំព័ន្ធ ដោយក្បាច់ត្របកឈូក និង មានក្បាច់ចំណងមួយ ដែលរចនាដោយក្បាច់ក្លីទេសពណ៌មាស មានស្លឹកម្ខាង១ចំនួន ០៤ និងផ្លែ ម្ខាង១ចំនួន ០៣ ព័ន្ធជុំវិញក្បាច់ត្របកឈូក ។

# សត្តិតន្ទាស់

क्षाक्रीसित्रक्षण्यस्थायः ध्याप्त्राम्

សម្រាច់ក្រុមទំពន្ធខ្ទមកវី ពណ៌ប្រាក់

ឧបសម្ព័ន្ធទី ៨ នៃព្រះរាជក្រឹត្យ លេខ នស/រកត/០៨០៦/៣៦៥ ចុះថ្ងៃទី ២៩ ខែ សីហា ឆ្នាំ២០០៦ ស្ដីពីសញ្ចាសក្ដិ និង ឯកសណ្ឋានមន្ត្រី ក្របខ័ណ្ឌអភិបាល និង ក្របខ័ណ្ឌឧបការី នៃអត្ថលេខាធិការដ្ឋានក្រុមប្រឹក្សាធម្មនុញ្ញ