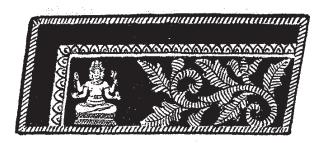

#### ខ . សត្តិស្នា

សក្តិស្វាមានផ្ទៃកម្ញីពណ៌ខ្យែវិចាស់ រចនាតុបតែងដោយក្បាច់ភ្លឺទេសពណ៌មាសចំកណ្តាល ដែលរចនាជាសន្លឹក ផ្លែ និង ផ្កា តំណាងនូវដំណាំរួមផ្សំនៅកម្ពុជា។ នៅពីខាងលើក្បាច់ភ្លឺទេស មាននិមិត្តសញ្ញាក្រុមប្រឹក្សាធម្មនុញ្ញពណ៌ មាស ហើយនៅលើនិមិត្តសញ្ញានេះ មានឡេវរូបព្រះសង្ហារពណ៌មាសមួយ ដែលមានអង្កត់ផ្ចិតប្រវែង ០១.៨០ សង់-ទីម៉ែត្រ។ ឡេវ និមិត្តសញ្ញា និង ក្បាច់ភ្លីទេសហ៊ុំព័ទ្ធជុំវិញដោយក្បាច់ត្របកឈូកពណ៌មាស ។ នៅជាយនៃតូ សក្តិស្វាមានក្បាច់ជរជាយរចនាជាខ្សែពូរវេញពណ៌មាស ចំនួន ០៣ ខ្សែសម្រាប់សម្គាល់បានន្តរសក្តិឧត្តមអភិបាល ចំនួន ០២ ខ្សែសម្រាប់សម្គាល់បានន្តរសក្តិអភិបាល ។

### ខ្នាតសក្តិស្នា ត្រូវបានកំណត់ដូចខាងក្រោមនេះ ÷

- -បាតក្រោម ប្រវែង ០៦.០០ សង់ទីម៉ែត្រ
- -ទទឹងមុខកាត់ផ្នែកខាងលើ ប្រវែង od.៥o សង់ទីម៉ែត្រ មានរាងកោងជាមុំទាល
- -បណ្ដោយពីលើដល់បាតក្រោម ប្រវែង ១២.០០ សង់ទីម៉ែត្រ