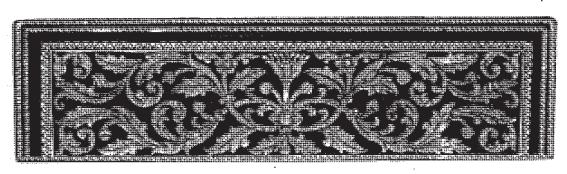

## គ . សគ្គិចុខដៃអាទ

សក្ដិចុងដៃអាវមានផ្ទៃកម្ញីពណ៌ខ្យែវចាស់ រចនាតុបតែងដោយក្បាច់ភ្លីទេសពណ៌មាស ដែលរចនាជាសន្លឹក ផ្លែ និង ផ្កា តំណាងនូវដំណាំរូមផ្សំនៅកម្ពុជា ហើយមានក្បាច់ត្របកឈូកពណ៌មាស ហ៊ុំព័ទ្ធក្បាច់ភ្លីទេស នៅជាយ ផ្នែកខាងលើនិង ផ្នែកចំហ្សេងទាំងសងខាង ។ នៅជាយនៃតូសក្ដិចុងដៃអាវមានក្បាច់ជរជាយ រចនាជាខ្សែពូរវេញ ពណ៌មាស ហ៊ុំព័ទ្ធជាបីជ្រុង គឺនៅផ្នែកខាងលើ និង ផ្នែកចំហ្សេងទាំងសងខាង ចំនួន ០៣ ខ្សែសម្រាប់សម្គាល់ បានន្តរសក្ដិឧត្ដមអភិបាល ចំនួន០២ ខ្សែសម្រាប់សម្គាល់ បានន្តរសក្ដិឧត្ដមអភិបាល ចំនួន០២ ខ្សែសម្រាប់សម្គាល់ បានន្តរសក្ដិឧត្ដមអភិបាល ។ នៅបាតក្រោមបង្អស់នៃសញ្ហាសក្ដិចុងដៃអាវ មានក្បាច់ពូរវេញមួយខ្សែពណ៌មាស ។

## ខ្នាតសក្តិចុងដៃអាវ ត្រូវបានកំណត់ដូចខាងក្រោមនេះ 🛨

- -មានរាងជាបូនជ្រុងទ្រវែង
- -បណ្ដោយ ប្រវែង ៣២.០០ សង់ទីម៉ែត្រ
- -ទទឹង ប្រវែង ០៨.០០ សង់ទីម៉ែត្រ