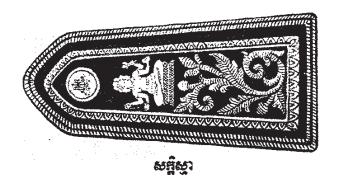

# ខំពូភនិ ២ អំពីសញ្ញាសត្តិ

ଡ୍ୟାଙ୍ଗ **ଝ**.∼

សញ្ញាសក្តិនៃមន្ត្រីរាជការក្របខ័ណ្ឌអភិបាល និង ក្របខ័ណ្ឌឧបការី ត្រូវបានកំណត់ដូចតទៅ ÷

- ១ . ក្រុមទំណ្ឌមទ្រីអភិបាល
- ត . សក្តិចុខតមាន

សក្តិចុងកអាវមានផ្នែកម្ញីពណ៌ខៀវចាស់ រចនាតុបតែងដោយនៅផ្នែកខាងដើម និង ខាងក្រោមតូសក្តិ មាន និមិត្តសញ្ញាក្រុមប្រឹក្សាធម្មនុញ្ញពណ៌មាស។ នៅផ្នែកកណ្តាលរហូតដល់ចុងនៃតូសក្តិមានក្បាច់ភ្លីទេសពណ៌មាស រចនា ជាសន្លឹកផ្លែនិងផ្កាដែលតំណងនូវដំណាំរួមផ្សំនៅកម្ពុជា ហើយមានក្បាច់ត្របកឈូកពណ៌មាស ហ៊ុំព័ទ្ធក្បាច់ភ្លីទេស និងនិមិត្តសញ្ញា ពីផ្នែកខាងលើ និង ផ្នែកចំហៀងខាងមុខ ។ នៅជាយ នៃតូសក្តិចុងកអាវ មានក្បាច់ជរជាយ រចនាជា ខ្សែពូរវេញពណ៌មាស ជាពីរជ្រុង គឺជ្រុងខាងដើម និង ជ្រុងខាងលើ ចំនួន ០៣ ខ្សែសម្រាប់សម្គាល់បានខ្ពរសក្តិ ឧត្តមអភិបាល ចំនួន០២ ខ្សែសម្រាប់សម្គាល់បានខ្ពរសក្តិ អភិបាល ។ នៅបានក្រោមបង្អស់ និង ផ្នែកខាងចុងនៃសញ្ញាសក្តិចុងកអាវ មានក្បាច់ពូរវេញមូយខ្សែពណ៌មាស ។

### ខ្នាតសក្តិចុងកអាវ ត្រូវបានកំណត់ដូចខាងក្រោមនេះ ÷

- -មានរាងជាប្រលេឡូក្រាម
- -បណ្ដោយ ប្រវែង ០៩.០០ សង់ទីម៉ែត្រ
- -ទទឹង ប្រវែង ០៣.៥០ សង់ទីម៉ែត្រ