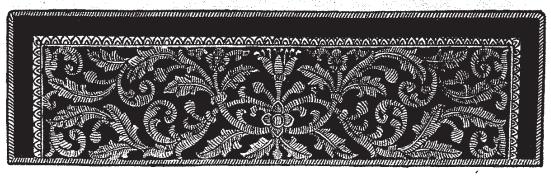

# ខំពូភនិ ២ អំពីសញ្ញាសត្តិ

ଡ୍ୟାଙ୍ଗ **ଝ**.∼

សញ្ញាសក្តិនៃមន្ត្រីរាជការក្របខ័ណ្ឌអភិបាល និង ក្របខ័ណ្ឌឧបការី ត្រូវបានកំណត់ដូចតទៅ ÷

- ១ . ក្រុមទំណ្ឌមទ្រីអភិបាល
- ត . សក្តិចុខតមាន

សក្តិចុងកអាវមានផ្នែកម្ញីពណ៌ខៀវចាស់ រចនាតុបតែងដោយនៅផ្នែកខាងដើម និង ខាងក្រោមតូសក្តិ មាន និមិត្តសញ្ញាក្រុមប្រឹក្សាធម្មនុញ្ញពណ៌មាស។ នៅផ្នែកកណ្តាលរហូតដល់ចុងនៃតូសក្តិមានក្បាច់ភ្លីទេសពណ៌មាស រចនា ជាសន្លឹកផ្លែនិងផ្កាដែលតំណងនូវដំណាំរួមផ្សំនៅកម្ពុជា ហើយមានក្បាច់ត្របកឈូកពណ៌មាស ហ៊ុំព័ទ្ធក្បាច់ភ្លីទេស និងនិមិត្តសញ្ញា ពីផ្នែកខាងលើ និង ផ្នែកចំហៀងខាងមុខ ។ នៅជាយ នៃតូសក្តិចុងកអាវ មានក្បាច់ជរជាយ រចនាជា ខ្សែពូរវេញពណ៌មាស ជាពីរជ្រុង គឺជ្រុងខាងដើម និង ជ្រុងខាងលើ ចំនួន ០៣ ខ្សែសម្រាប់សម្គាល់បានខ្ពរសក្តិ ឧត្តមអភិបាល ចំនួន០២ ខ្សែសម្រាប់សម្គាល់បានខ្ពរសក្តិ អភិបាល ។ នៅបានក្រោមបង្អស់ និង ផ្នែកខាងចុងនៃសញ្ញាសក្តិចុងកអាវ មានក្បាច់ពូរវេញមូយខ្សែពណ៌មាស ។

### ខ្នាតសក្តិចុងកអាវ ត្រូវបានកំណត់ដូចខាងក្រោមនេះ ÷

- -មានរាងជាប្រលេឡូក្រាម
- -បណ្ដោយ ប្រវែង ០៩.០០ សង់ទីម៉ែត្រ
- -ទទឹង ប្រវែង ០៣.៥០ សង់ទីម៉ែត្រ

#### ខ . សត្តិស្នា

សក្តិស្វាមានផ្ទៃកម្ញីពណ៌ខ្យែវិចាស់ រចនាតុបតែងដោយក្បាច់ភ្លឺទេសពណ៌មាសចំកណ្តាល ដែលរចនាជាសន្លឹក ផ្លែ និង ផ្កា តំណាងនូវដំណាំរួមផ្សំនៅកម្ពុជា។ នៅពីខាងលើក្បាច់ភ្លឺទេស មាននិមិត្តសញ្ញាក្រុមប្រឹក្សាធម្មនុញ្ញពណ៌ មាស ហើយនៅលើនិមិត្តសញ្ញានេះ មានឡេវរូបព្រះសង្ហារពណ៌មាសមួយ ដែលមានអង្កត់ផ្ចិតប្រវែង ០១.៨០ សង់-ទីម៉ែត្រ។ ឡេវ និមិត្តសញ្ញា និង ក្បាច់ភ្លីទេសហ៊ុំព័ទ្ធជុំវិញដោយក្បាច់ត្របកឈូកពណ៌មាស ។ នៅជាយនៃតូ សក្តិស្វាមានក្បាច់ជរជាយរចនាជាខ្សែពូរវេញពណ៌មាស ចំនួន ០៣ ខ្សែសម្រាប់សម្គាល់បានន្តរសក្តិឧត្តមអភិបាល ចំនួន ០២ ខ្សែសម្រាប់សម្គាល់បានន្តរសក្តិអភិបាល ។

### ខ្នាតសក្តិស្នា ត្រូវបានកំណត់ដូចខាងក្រោមនេះ ÷

- -បាតក្រោម ប្រវែង ០៦.០០ សង់ទីម៉ែត្រ
- -ទទឹងមុខកាត់ផ្នែកខាងលើ ប្រវែង od.៥o សង់ទីម៉ែត្រ មានរាងកោងជាមុំទាល
- -បណ្ដោយពីលើដល់បាតក្រោម ប្រវែង ១២.០០ សង់ទីម៉ែត្រ

## គ . សគ្គិចុខដៃអាទ

សក្ដិចុងដៃអាវមានផ្ទៃកម្ញីពណ៌ខ្យែវចាស់ រចនាតុបតែងដោយក្បាច់ភ្លីទេសពណ៌មាស ដែលរចនាជាសន្លឹក ផ្លែ និង ផ្កា តំណាងនូវដំណាំរូមផ្សំនៅកម្ពុជា ហើយមានក្បាច់ត្របកឈូកពណ៌មាស ហ៊ុំព័ទ្ធក្បាច់ភ្លីទេស នៅជាយ ផ្នែកខាងលើនិង ផ្នែកចំហ្សេងទាំងសងខាង ។ នៅជាយនៃតូសក្ដិចុងដៃអាវមានក្បាច់ជរជាយ រចនាជាខ្សែពូរវេញ ពណ៌មាស ហ៊ុំព័ទ្ធជាបីជ្រុង គឺនៅផ្នែកខាងលើ និង ផ្នែកចំហ្សេងទាំងសងខាង ចំនួន ០៣ ខ្សែសម្រាប់សម្គាល់ បានន្តរសក្ដិឧត្ដមអភិបាល ចំនួន០២ ខ្សែសម្រាប់សម្គាល់ បានន្តរសក្ដិឧត្ដមអភិបាល ចំនួន០២ ខ្សែសម្រាប់សម្គាល់ បានន្តរសក្ដិឧត្ដមអភិបាល ។ នៅបាតក្រោមបង្អស់នៃសញ្ហាសក្ដិចុងដៃអាវ មានក្បាច់ពូរវេញមួយខ្សែពណ៌មាស ។

## ខ្នាតសក្តិចុងដៃអាវ ត្រូវបានកំណត់ដូចខាងក្រោមនេះ 🛨

- -មានរាងជាបូនជ្រុងទ្រវែង
- -បណ្ដោយ ប្រវែង ៣២.០០ សង់ទីម៉ែត្រ
- -ទទឹង ប្រវែង ០៨.០០ សង់ទីម៉ែត្រ