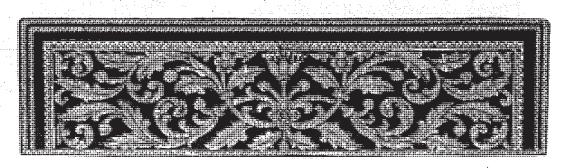

#### ខ . សត្តិស្នា

សក្តិស្វាមានផ្ទៃកម្ញីពណ៌ខ្យែវិចាស់ រចនាតុបតែងដោយក្បាច់ភ្លឺទេសពណ៌មាសចំកណ្តាល ដែលរចនាជាសន្លឹក ផ្លែ និង ផ្កា តំណាងនូវដំណាំរួមផ្សំនៅកម្ពុជា។ នៅពីខាងលើក្បាច់ភ្លឺទេស មាននិមិត្តសញ្ញាក្រុមប្រឹក្សាធម្មនុញ្ញពណ៌ មាស ហើយនៅលើនិមិត្តសញ្ញានេះ មានឡេវរូបព្រះសង្ហារពណ៌មាសមួយ ដែលមានអង្កត់ផ្ចិតប្រវែង ០១.៨០ សង់-ទីម៉ែត្រ។ ឡេវ និមិត្តសញ្ញា និង ក្បាច់ភ្លីទេសហ៊ុំព័ទ្ធជុំវិញដោយក្បាច់ត្របកឈូកពណ៌មាស ។ នៅជាយនៃតូ សក្តិស្វាមានក្បាច់ជរជាយរចនាជាខ្សែពូរវេញពណ៌មាស ចំនួន ០៣ ខ្សែសម្រាប់សម្គាល់បានន្តរសក្តិឧត្តមអភិបាល ចំនួន ០២ ខ្សែសម្រាប់សម្គាល់បានន្តរសក្តិអភិបាល ។

### ខ្នាតសក្តិស្នា ត្រូវបានកំណត់ដូចខាងក្រោមនេះ ÷

- -បាតក្រោម ប្រវែង ០៦.០០ សង់ទីម៉ែត្រ
- -ទទឹងមុខកាត់ផ្នែកខាងលើ ប្រវែង od.៥o សង់ទីម៉ែត្រ មានរាងកោងជាមុំទាល
- -បណ្ដោយពីលើដល់បាតក្រោម ប្រវែង ១២.០០ សង់ទីម៉ែត្រ