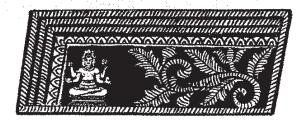

# ខំពូភនិ ២ អំពីសញ្ញាសត្តិ

ଡ୍ୟାଙ୍ଗ **ଝ**.∼

សញ្ញាសក្តិនៃមន្ត្រីរាជការក្របខ័ណ្ឌអភិបាល និង ក្របខ័ណ្ឌឧបការី ត្រូវបានកំណត់ដូចតទៅ ÷

- ១ . ក្រុមទំណ្ឌមទ្រីអភិបាល
- ត . សក្តិចុខតមាន

សក្តិចុងកអាវមានផ្នែកម្ញីពណ៌ខៀវចាស់ រចនាតុបតែងដោយនៅផ្នែកខាងដើម និង ខាងក្រោមតូសក្តិ មាន និមិត្តសញ្ញាក្រុមប្រឹក្សាធម្មនុញ្ញពណ៌មាស។ នៅផ្នែកកណ្តាលរហូតដល់ចុងនៃតូសក្តិមានក្បាច់ភ្លីទេសពណ៌មាស រចនា ជាសន្លឹកផ្លែនិងផ្កាដែលតំណងនូវដំណាំរួមផ្សំនៅកម្ពុជា ហើយមានក្បាច់ត្របកឈូកពណ៌មាស ហ៊ុំព័ទ្ធក្បាច់ភ្លីទេស និងនិមិត្តសញ្ញា ពីផ្នែកខាងលើ និង ផ្នែកចំហៀងខាងមុខ ។ នៅជាយ នៃតូសក្តិចុងកអាវ មានក្បាច់ជរជាយ រចនាជា ខ្សែពូរវេញពណ៌មាស ជាពីរជ្រុង គឺជ្រុងខាងដើម និង ជ្រុងខាងលើ ចំនួន ០៣ ខ្សែសម្រាប់សម្គាល់បានខ្ពរសក្តិ ឧត្តមអភិបាល ចំនួន០២ ខ្សែសម្រាប់សម្គាល់បានខ្ពរសក្តិ អភិបាល ។ នៅបានក្រោមបង្អស់ និង ផ្នែកខាងចុងនៃសញ្ញាសក្តិចុងកអាវ មានក្បាច់ពូរវេញមូយខ្សែពណ៌មាស ។

#### ខ . សត្តិស្នា

សក្តិស្វាមានផ្ទៃកម្ញីពណ៌ខ្យែវិចាស់ រចនាតុបតែងដោយក្បាច់ភ្លឺទេសពណ៌មាសចំកណ្តាល ដែលរចនាជាសន្លឹក ផ្លែ និង ផ្កា តំណាងនូវដំណាំរួមផ្សំនៅកម្ពុជា។ នៅពីខាងលើក្បាច់ភ្លឺទេស មាននិមិត្តសញ្ញាក្រុមប្រឹក្សាធម្មនុញ្ញពណ៌ មាស ហើយនៅលើនិមិត្តសញ្ញានេះ មានឡេវរូបព្រះសង្ហារពណ៌មាសមួយ ដែលមានអង្កត់ផ្ចិតប្រវែង ០១.៨០ សង់-ទីម៉ែត្រ។ ឡេវ និមិត្តសញ្ញា និង ក្បាច់ភ្លីទេសហ៊ុំព័ទ្ធជុំវិញដោយក្បាច់ត្របកឈូកពណ៌មាស ។ នៅជាយនៃតូ សក្តិស្វាមានក្បាច់ជរជាយរចនាជាខ្សែពូរវេញពណ៌មាស ចំនួន ០៣ ខ្សែសម្រាប់សម្គាល់បានន្តរសក្តិឧត្តមអភិបាល ចំនួន ០២ ខ្សែសម្រាប់សម្គាល់បានន្តរសក្តិអភិបាល ។

## គ . សគ្គិចុខដៃអាទ

សក្ដិចុងដៃអាវមានផ្ទៃកម្ញីពណ៌ខ្យែវចាស់ រចនាតុបតែងដោយក្បាច់ភ្លីទេសពណ៌មាស ដែលរចនាជាសន្លឹក ផ្លែ និង ផ្កា តំណាងនូវដំណាំរូមផ្សំនៅកម្ពុជា ហើយមានក្បាច់ត្របកឈូកពណ៌មាស ហ៊ុំព័ទ្ធក្បាច់ភ្លីទេស នៅជាយ ផ្នែកខាងលើនិង ផ្នែកចំហ្សេងទាំងសងខាង ។ នៅជាយនៃតូសក្ដិចុងដៃអាវមានក្បាច់ជរជាយ រចនាជាខ្សែពូរវេញ ពណ៌មាស ហ៊ុំព័ទ្ធជាបីជ្រុង គឺនៅផ្នែកខាងលើ និង ផ្នែកចំហ្សេងទាំងសងខាង ចំនួន ០៣ ខ្សែសម្រាប់សម្គាល់ បានន្តរសក្ដិឧត្ដមអភិបាល ចំនួន០២ ខ្សែសម្រាប់សម្គាល់ បានន្តរសក្ដិឧត្ដមអភិបាល ចំនួន០២ ខ្សែសម្រាប់សម្គាល់ បានន្តរសក្ដិឧត្ដមអភិបាល ។ នៅបាតក្រោមបង្អស់នៃសញ្ហាសក្ដិចុងដៃអាវ មានក្បាច់ពូរវេញមួយខ្សែពណ៌មាស ។