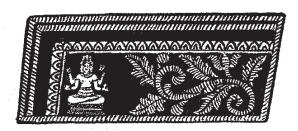

### ឃ . សត្តិឥឡាស់

សក្តិកន្ទាស់សម្រាប់ក្លាស់លើអាវបុរស នារី ឬ លើក្រមាពានានារី សម្រាប់មន្ត្រីរាជការក្របខ័ណ្ឌអភិបាល មានរាងពងក្រពើកម្មស់ ០៦.០០ សង់ទីម៉ែត្រ ទទឹង ០៥.០០ សង់ទីម៉ែត្រ ។

នៅផ្នែកកណ្ដាលខាងក្នុងនៃសក្ដិកន្លាស់មានផ្ទៃពណ៌ក្រហម និង មាននិមិត្តសញ្ញាក្រុមប្រឹក្សាធម្មនុញ្ញពណ៌មាស។ នៅផ្នែកខាងក្រៅមានផ្ទៃពណ៌ខ្សែវព័ទ្ធពីខាងក្រៅរង្វង់និមិត្តសញ្ញា ដែលហៅថា "ហាមមណ្ឌល "។ នៅផ្នែកខាង លើនៃហាមមណ្ឌលមានចារឹកអក្សរខ្មែរថា "**ត្រះរាទ់រណាចគ្រអម្ភុទា** "ជាពណ៌មាស និង នៅផ្នែកខាងក្រោម មានចារឹកអក្សរខ្មែរថា "**អគ្គលេខានិការដ្ឋានត្រូមប្រឹក្សាឆម្មនុស្ស** ជាពណ៌មាស ។ នៅចន្លោះអក្សរខ្មែរទាំងពីរ នេះ មានក្បាច់ដកចន្ទន័ពណ៌មាស ស្ថិតនៅសងខាងនៃហាមមណ្ឌល ។ នៅជាយខាងក្រៅនៃហាមមណ្ឌលហ៊ុំព័ន្ធ ដោយក្បាច់ត្របកឈូក និង មានក្បាច់ចំណងមួយ ដែលរចនាដោយក្បាច់ក្លីទេសពណ៌មាស មានស្លឹកម្ខាង១ចំនួន ០៤ និងផ្លែ ម្ខាង១ចំនួន ០៣ ព័ន្ធជុំវិញក្បាច់ត្របកឈូក ។

# សត្តិតន្ទាស់

क्षाक्रीसित्रक्षण्यस्थायः ध्याप्त्राम्

សម្រាច់ក្រុមទំពន្ធខ្ទមកវី ពណ៌ប្រាក់

ឧបសម្ព័ន្ធទី ៨ នៃព្រះរាជក្រឹត្យ លេខ នស/រកត/០៨០៦/៣៦៥ ចុះថ្ងៃទី ២៩ ខែ សីហា ឆ្នាំ២០០៦ ស្ដីពីសញ្ចាសក្ដិ និង ឯកសណ្ឋានមន្ត្រី ក្របខ័ណ្ឌអភិបាល និង ក្របខ័ណ្ឌឧបការី នៃអត្ថលេខាធិការដ្ឋានក្រុមប្រឹក្សាធម្មនុញ្ញ