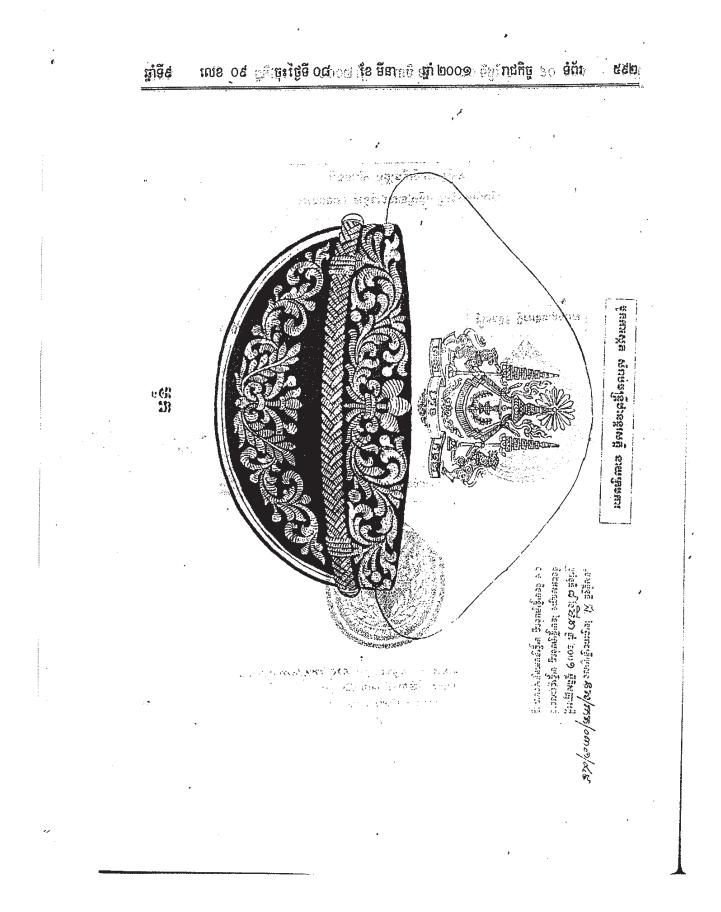

### **๕**..หํถึงสู้ฐาง่เพียวีชาฐออาอเธอ งำาช่งกั

សក្តិខ្ចាស់លើដើមទ្រូងខាងឆ្វេងសំរាប់នារី មានថ្នៃកម្លីពណ៌ខ្យេវចាស់ រាងសាជី ដែល បាតក្រោមមានរាងពងក្រពើ និងកំពូលរាងជ្រលម កំពស់ ៥.៥០ សង្គីម៉ែត្រ ទទឹង ៤.៥០ សង្គីម៉ែត្រ .

ផ្នែកខាងក្នុងមានរូបសញ្ញាក្រសួងមហាផ្ទៃពណ៌មាស ' ទ្រដោយក្បាច់កួរស្រូវពណ៌មាននៅខាងឆ្លេង ដាក់ខ្វែងគ្នានឹងក្បាច់សន្លឹកភ្លីទេសពណ៌មាសនៅខាងស្ដាំ បន្ទាប់មកមានក្បាច់ធ្មេញក្របីពណ៌មាស មួយព័ទ្ធអមផង ផ្នែកខាងក្រៅ មានខ្សែពួរវេញព័ទ្ធអមពណ៌មាសបី សំរាប់សំគាល់ឋានន្តរសក្តិឧត្តម មន្ត្រី ពីរសំរាប់សំគាល់ឋានន្តរសក្តិវរ:មន្ត្រី និងមួយសំរាប់សំគាល់ឋានន្តរសក្តិអនុមន្ត្រី ។

រូបពំនូរសក្តិខ្ចាស់លើដើមទ្រូងខាងឆ្វេង សំរាប់មន្ត្រីជានាទីទាំងបីឋានន្តរសក្តិ នៃក្របខ័ណ្ឌមន្ត្រី រដ្ឋបាលជាន់ខ្ពស់ មាននៅក្នុងឧបសម្ព័ន្ធទី៧ នៃព្រះរាជក្រឹត្យនេះ ។

១.ត្រមទ័ណ្ឌមន្ត្រីត្រមការ :

សញ្ហាសក្តិសំរាប់មន្ត្រីក្របខ័ណ្ឌមន្ត្រីក្រមការ មានសណ្ឋាន និងមានការកំណត់បែងចែកទៅ តាមប្រភេទឋានន្តរសក្តិដូចសញ្ហាសក្តិមន្ត្រីក្របខ័ណ្ឌមន្ត្រីរដ្ឋបាលជាន់ខ្ពស់ដែរ