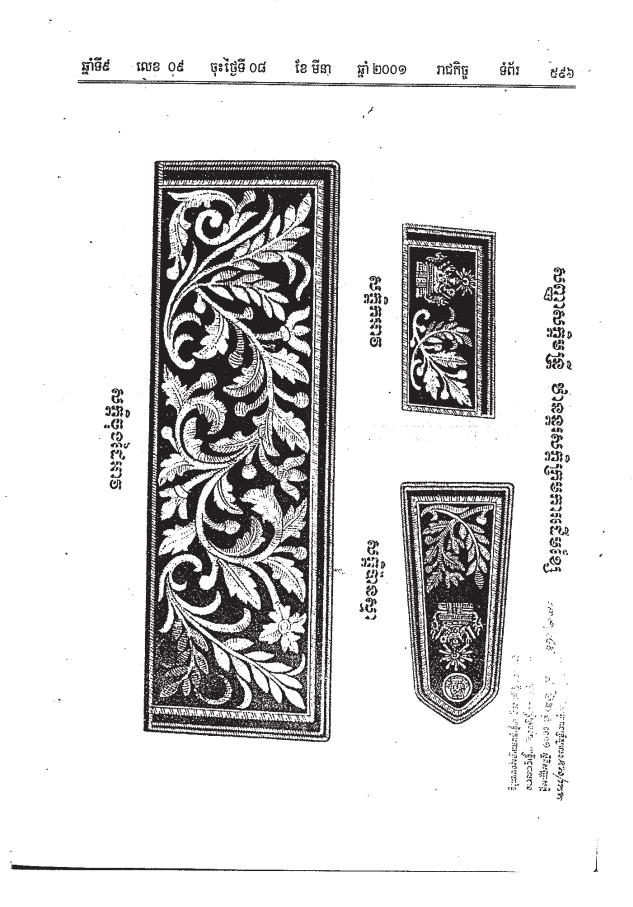

សក្តិសា្ម មានផ្ទៃកម្មីពណ៌ខ្សេវចាស់ រចនាតុបតែងដោយក្បាច់កូរស្រូវពណ៌មាស និង ក្បាច់ សន្លឹកភ្លីទេសពណ៌មាសដាក់ខ្វែងគ្នា ហើយនៅពីលើក្បាច់ទាំងពីរនេះ មានរូបសញ្ញាក្រសួងមហាផ្ទៃ ពណ៌មាស និងនៅពីខាងលើរូបសញ្ញាក្រសួងមហាផ្ទៃ មានឡេវរូបព្រះរាជសង្ហារពណ៌មាសមួយ បន្ទាប់មក មានបន្ទះក្បាច់ធ្មេញក្របីពណ៌មាសព័ទ្ធជុំវិញក្នុងឋាន ផ្ទៃខាងក្រៅ នៃក្បាច់ធ្មេញក្របីនេះ មានខ្សែពូរវេញព័ទ្ធជុំវិញពណ៌មាសបី សំរាប់សំគាល់ឋានន្តរសក្តិឧត្តមមន្ត្រី ពីរសំរាប់សំគាល់ ឋានន្តរសក្តិវិរ:មន្ត្រី និងមួយសំរាប់សំគាល់ឋានន្តរសក្តិអនុមន្ត្រី ។

ខ្នាតសក្តិស្វា ត្រូវបានកំណត់ដូចខាងក្រោម :

-បាតក្រោម ប្រវែង ៦ សង្ទីម៉ែត្រ

-ទទឹងមុខកាត់ផ្នែកខាងលើ ប្រវែង ៤.៤០ សង្ទីម៉ែត្រ មានរាងកោងជាមុំទាល -បណ្តោយពីលើដល់បាតក្រោម ប្រវែង ១៣ សង្ទីម៉ែត្រ

៣\_នំព័សភ្លឺចុខភរទាន :

សក្តិចុងកអាវ មានផ្ទៃកម្ញីពណ៌ខ្យេវចាស់ រចនាតុបតែងដោយក្បាច់កួរស្រូវពណ៌មាស និង ក្បាច់សន្លឹកភ្លីទេសពណ៌មាសដាក់ខ្វែងគ្នា ហើយមានរូបសញ្ញាក្រសួងមហាផ្ទៃពណ៌មាសនៅពីខាង មុខ . បន្ទាប់មកមានបន្ទះក្បាច់ធ្មេញក្របីពណ៌មាសព័ទ្ធជុំវិញ និងមានខ្សែពួរវេញពណ៌មាស នៅផ្នែក ខាងលើភ្ជាប់ជាមួយចំហ្យេងខាងមុខបី សំរាប់សំគាល់ឋានន្តរសក្តិឧត្តមមន្ត្រីពីរ សំរាប់សំគាល់ ឋានន្តរសក្តិ វរ:មន្ត្រី និងមួយសំរាប់សំគាល់ឋានន្តរសក្តិអនុមន្ត្រីទី ។ ខ្នាត់សក្តិចុងកអាវ ត្រូវបានកំណត់ដូចខាងក្រោម :

-មានរាងជាប្រលេឡូក្រោម

-បណ្តោយ ប្រវែង ១១ សង្កីម៉ែត្រ

-ទទឹង ប្រវែង ៤ សង្ទីម៉ែត្រ