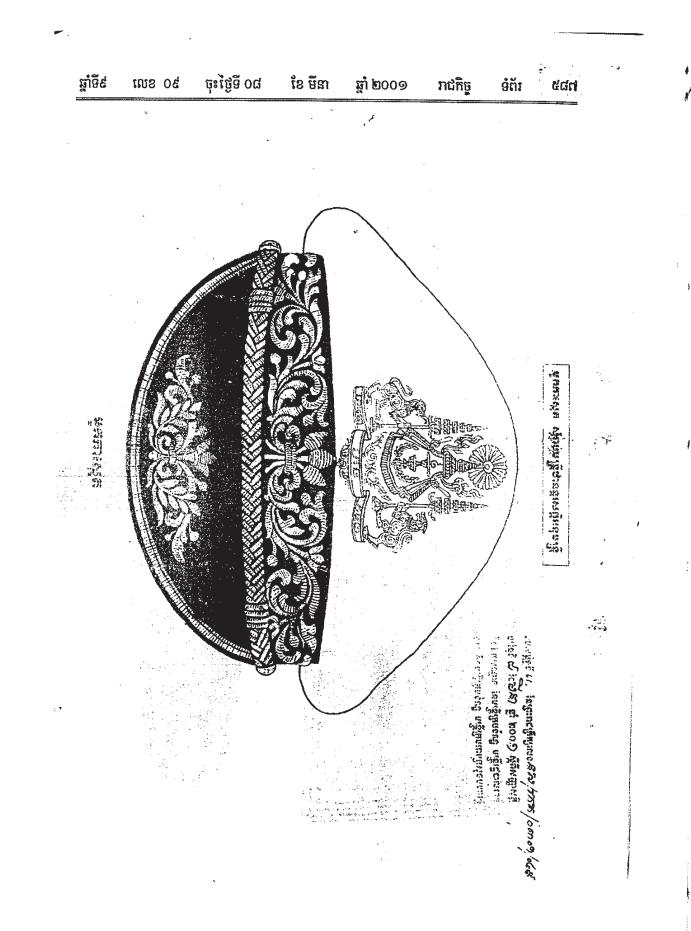

#### សំពួភន៍ ២

សញ្ញាសត្តិ

ອາງສາ ຕໍ .~

សញ្ញាសក្តិមន្ត្រីក្របខ័ណ្ឌមន្ត្រីរដ្ឋបាលជាន់ខ្ពស់ និងក្របខ័ណ្ឌមន្ត្រីក្រមការ របស់ក្រសួងមហាផ្ទៃ ត្រូវបានកំណត់ដូចតទៅ :

ក-ក្រមខ័ណ្ឌមន្ត្រីរដ្ឋបាលថាន់ខ្ពស់ :

មួកកាសស្ដេតពណ៌ស និងមានក្បាំងខាងមុខពណ៌ខ្សេវិចាស់ . នៅផ្នែកខាងលើមុខមួក មាន បាំកំឌុិនរូបព្រះរាជសង្ហារពណ៌មាស . ជាយក្បាំងខាងលើ មានផ្ទៃពណ៌ខ្សេវិចាស់ រចនាតុបតែងដោយ ក្បាច់ផ្កាឈូកបីទងពណ៌មាសនៅចំកណ្ដាល និងអមដោយក្បាច់សន្លឹកភ្លីទេសនៅសងខាង . ចំកណ្ដាល ក្បាំងមានខ្សែវិណ្ឌក្រឡាក្ដែបពណ៌មាសនៅពីលើ ហើយនៅចុងទាំងសងខាង នៃខ្សែក្រឡាក្មែបនេះ មានលំអដោយឡេវរូបព្រះរាជសង្ហារពណ៌មាសមួយ . ជាយក្បាំងខាងមុខ មានរចនាតុបតែងដោយ ក្បាច់ផ្កាឈូកបីស្រទាប់ពណ៌មាសនៅចំកណ្ដាល បន្ទាប់មកមានក្បាច់កូរស្រូវ និងក្បាច់សន្លឹកភ្លីទេសនៅ អមសងខាងផង ។ ជាយក្បាំងខាងមុខមួកនេះ មានក្បាច់រចនាពេញ ចំពោះឋានន្តរសក្តិឧត្តមមន្ត្រី ពីរភាគបី ចំពោះបានន្តរសក្តិវរះមន្ត្រី និងមួយកន្លះភាគបី ចំពោះបានន្តរសក្តិអនុមន្ត្រី . នៅចុងជាយ ក្បាំងខាងក្រោមបង្អស់ មានខ្សែវីណ្ឌពណ៌មាស វាងដងធ្មសំប៉ែតមួយផង ។

> រូបគំនូរមួក និងសញ្ញាសក្តិមួក សំរាប់មន្ត្រី : –ឋានន្តរសក្តិឧត្តមមន្ត្រី មានដូចក្នុងឧបសម្ព័ន្ធទី១

-ឋានន្តរសក្តិវរ:មន្ត្រី មានដូចក្នុងឧបសម្ព័ន្ធទី ២

–និងថានន្តសក្តិអនុមន្ត្រី មានដូចក្នុងឧបសម្ព័ន្ធទី៣ នៃព្រះរាជក្រឹត្យនេះ .