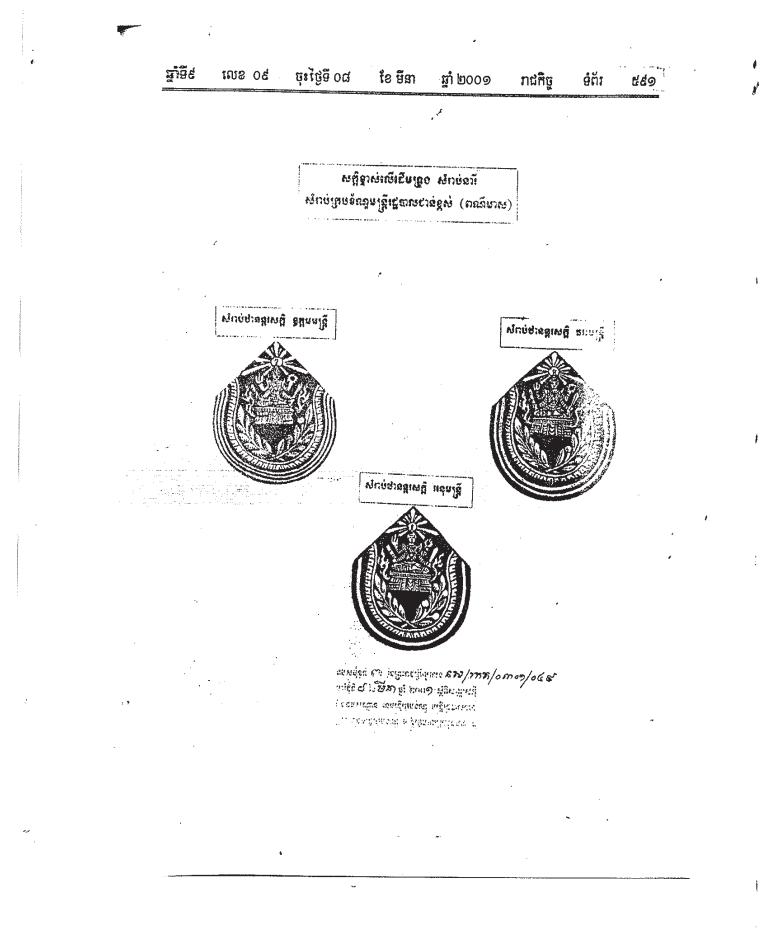

#### សំពួភន៍ ២

សញ្ញាសត្តិ

ອາງສາ ຕໍ .~

សញ្ញាសក្តិមន្ត្រីក្របខ័ណ្ឌមន្ត្រីរដ្ឋបាលជាន់ខ្ពស់ និងក្របខ័ណ្ឌមន្ត្រីក្រមការ របស់ក្រសួងមហាផ្ទៃ ត្រូវបានកំណត់ដូចតទៅ :

ក-ក្រមខ័ណ្ឌមន្ត្រីរដ្ឋបាលថាន់ខ្ពស់ :

មួកកាសស្ដេតពណ៌ស និងមានក្បាំងខាងមុខពណ៌ខ្សេវិចាស់ . នៅផ្នែកខាងលើមុខមួក មាន បាំកំឌុិនរូបព្រះរាជសង្ហារពណ៌មាស . ជាយក្បាំងខាងលើ មានផ្ទៃពណ៌ខ្សេវិចាស់ រចនាតុបតែងដោយ ក្បាច់ផ្កាឈូកបីទងពណ៌មាសនៅចំកណ្ដាល និងអមដោយក្បាច់សន្លឹកភ្លីទេសនៅសងខាង . ចំកណ្ដាល ក្បាំងមានខ្សែវិណ្ឌក្រឡាក្ដែបពណ៌មាសនៅពីលើ ហើយនៅចុងទាំងសងខាង នៃខ្សែក្រឡាក្មែបនេះ មានលំអដោយឡេវរូបព្រះរាជសង្ហារពណ៌មាសមួយ . ជាយក្បាំងខាងមុខ មានរចនាតុបតែងដោយ ក្បាច់ផ្កាឈូកបីស្រទាប់ពណ៌មាសនៅចំកណ្ដាល បន្ទាប់មកមានក្បាច់កូរស្រូវ និងក្បាច់សន្លឹកភ្លីទេសនៅ អមសងខាងផង ។ ជាយក្បាំងខាងមុខមួកនេះ មានក្បាច់រចនាពេញ ចំពោះឋានន្តរសក្តិឧត្តមមន្ត្រី ពីរភាគបី ចំពោះបានន្តរសក្តិវរះមន្ត្រី និងមួយកន្លះភាគបី ចំពោះបានន្តរសក្តិអនុមន្ត្រី . នៅចុងជាយ ក្បាំងខាងក្រោមបង្អស់ មានខ្សែវីណ្ឌពណ៌មាស វាងដងធ្មសំប៉ែតមួយផង ។

> រូបគំនូរមួក និងសញ្ញាសក្តិមួក សំរាប់មន្ត្រី : –ឋានន្តរសក្តិឧត្តមមន្ត្រី មានដូចក្នុងឧបសម្ព័ន្ធទី១

-ឋានន្តរសក្តិវរ:មន្ត្រី មានដូចក្នុងឧបសម្ព័ន្ធទី ២

–និងថានន្តសក្តិអនុមន្ត្រី មានដូចក្នុងឧបសម្ព័ន្ធទី៣ នៃព្រះរាជក្រឹត្យនេះ .

ប៉ុន្តែខុសគ្នាត្រង់សញ្លូសក្តិសំរាប់ ក្របខ័ណ្ឌមន្ត្រីក្រមការ មានពណ៌ប្រាក់ ។

រូបគំនូរមូភ និងសញ្ញាសក្តិមួក សំរាប់មន្ត្រី :

-ឋានន្តរសក្តិនាយក្រមការ មានដូចក្នុងឧបសម្ព័ន្ធទី៨

-ឋានន្តរសក្តិក្រមការដើមខ្សែ មានដូចក្នុងឧបសម្ព័ន្ធទី៩