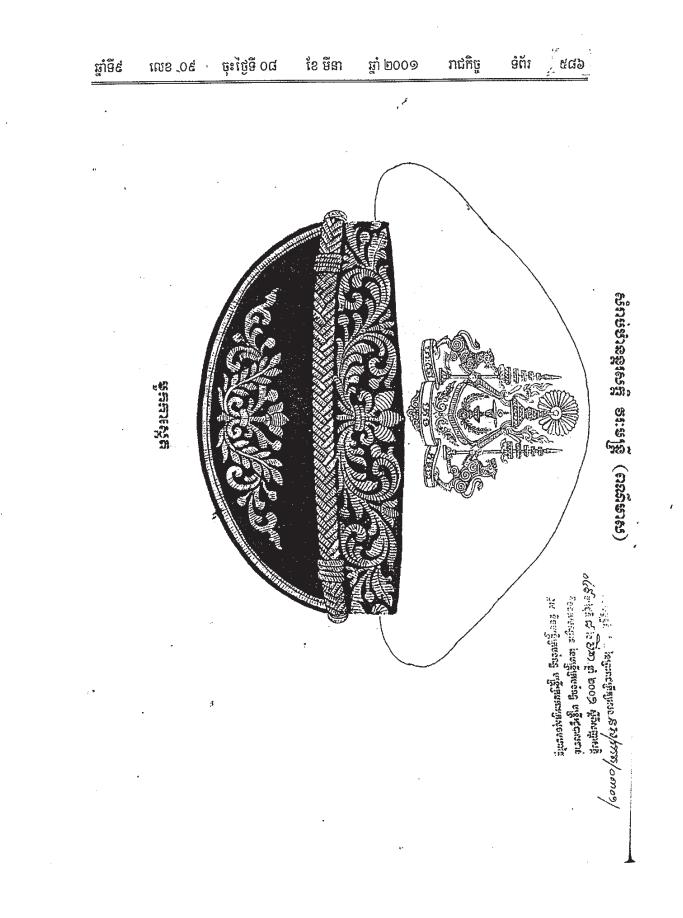

#### សំពួភន៍ ២

សញ្ញាសត្តិ

ອາງສາ ຕໍ .~

សញ្ញាសក្តិមន្ត្រីក្របខ័ណ្ឌមន្ត្រីរដ្ឋបាលជាន់ខ្ពស់ និងក្របខ័ណ្ឌមន្ត្រីក្រមការ របស់ក្រសួងមហាផ្ទៃ ត្រូវបានកំណត់ដូចតទៅ :

ក-ក្រមខ័ណ្ឌមន្ត្រីរដ្ឋបាលថាន់ខ្ពស់ :

មួកកាសស្ដេតពណ៌ស និងមានក្បាំងខាងមុខពណ៌ខ្សេវិចាស់ . នៅផ្នែកខាងលើមុខមួក មាន បាំកំឌុិនរូបព្រះរាជសង្ហារពណ៌មាស . ជាយក្បាំងខាងលើ មានផ្ទៃពណ៌ខ្សេវិចាស់ រចនាតុបតែងដោយ ក្បាច់ផ្កាឈូកបីទងពណ៌មាសនៅចំកណ្ដាល និងអមដោយក្បាច់សន្លឹកភ្លីទេសនៅសងខាង . ចំកណ្ដាល ក្បាំងមានខ្សែវិណ្ឌក្រឡាក្ដែបពណ៌មាសនៅពីលើ ហើយនៅចុងទាំងសងខាង នៃខ្សែក្រឡាក្មែបនេះ មានលំអដោយឡេវរូបព្រះរាជសង្ហារពណ៌មាសមួយ . ជាយក្បាំងខាងមុខ មានរចនាតុបតែងដោយ ក្បាច់ផ្កាឈូកបីស្រទាប់ពណ៌មាសនៅចំកណ្ដាល បន្ទាប់មកមានក្បាច់កូរស្រូវ និងក្បាច់សន្លឹកភ្លីទេសនៅ អមសងខាងផង ។ ជាយក្បាំងខាងមុខមួកនេះ មានក្បាច់រចនាពេញ ចំពោះឋានន្តរសក្តិឧត្តមមន្ត្រី ពីរភាគបី ចំពោះបានន្តរសក្តិវរះមន្ត្រី និងមួយកន្លះភាគបី ចំពោះបានន្តរសក្តិអនុមន្ត្រី . នៅចុងជាយ ក្បាំងខាងក្រោមបង្អស់ មានខ្សែវីណ្ឌពណ៌មាស វាងដងធ្មសំប៉ែតមួយផង ។

> រូបគំនូរមួក និងសញ្ញាសក្តិមួក សំរាប់មន្ត្រី : –ឋានន្តរសក្តិឧត្តមមន្ត្រី មានដូចក្នុងឧបសម្ព័ន្ធទី១

-ឋានន្តរសក្តិវរ:មន្ត្រី មានដូចក្នុងឧបសម្ព័ន្ធទី ២

–និងថានន្តសក្តិអនុមន្ត្រី មានដូចក្នុងឧបសម្ព័ន្ធទី៣ នៃព្រះរាជក្រឹត្យនេះ .