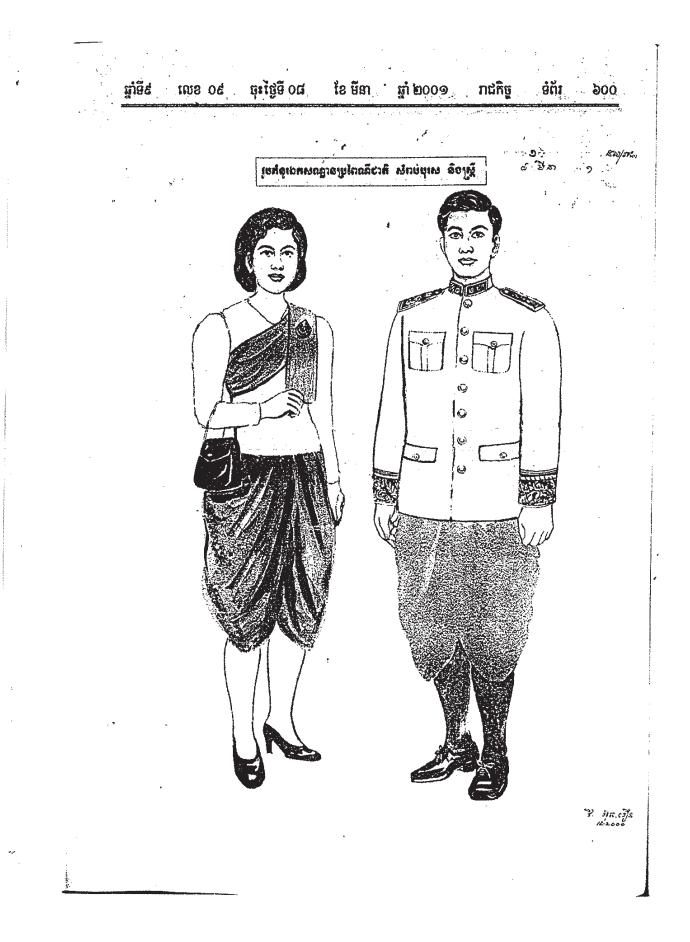

រូបគំនូវឯកសណ្ឋានផ្លូវការសំរាប់បុរស និងស្ត្រី មានគំរូដូចក្នុងឧបសម្ព័ន្ធទី១៥ នៃ ព្រះរាជក្រឹត្យនេះ ។

-ស្បែកជើងឃ្លួបមុខ ឃ្លួបក្រោយ ពណ៌ស ឬ ពណ៌ខ្មៅ ។

-កាបូបយូរដៃ ពណ៌ស ឬ ពណ៌ខ្មៅ ( មិនអោយស្តាយទេ ) ។

រូបគំនូរឯកសណ្ឋានប្រពៃណីជាតិសំរាប់បុរស និងស្ត្រី ដែលស្លៀកសំពត់ផាមួងចងក្បិន មានគំរូ ដូចក្នុងឧបសម្ព័ន្ធទី១៦ និងរូបគំនូរឯកសណ្ឋានប្រពៃណីជាតិស្ត្រី ដែលស្លៀកសំពត់ហូល ឬ ផាមួង សំឡុយ មានគំរូដូចក្នុងឧបសម្ព័ន្ធទី១៧ នៃព្រះរាជក្រឹត្យនេះ ។

-មានអាវរ៉ារីដូចបុរសដែរ តែអាវនេះមានសម្រុងចុះពីក្រោមចង្កេះប្រវែង ២០ សង្ដិ៍ម៉ែត្រ -សំពត់ហ្ស៊ីបបត់ពណ៌ស មានសម្រុងលើភ្នែកគោល នៃស្នងជើងប្រវែងពី ១០ទៅ ១៥ សង្ដី ម៉ែត្រ អនុលោមទៅតាមមាឌ និងកំពស់ ។

-ស្បែកជើង ឃ្នួបមុខ ឃ្នួបក្រោយ ពណ៌ស ប្លពណ៌ខ្មៅ ។

-សំពត់ជាមូងចងក្បិន ពណ៌តាមថ្ងៃ ។

-ស្បែកជើងឃ្លួប កខ្លី ពណ៌ខ្មៅ មានចងខ្សែ ស្រោមជើងពណ៌ខ្មៅដល់ក្បាលជង្គង់ ។ ២..ចំពោះរុស្ត្រី :

-សំពត់ហ្វូលសំឡុយ ពាក់ជាមួយអាវប៉ាក់ ដៃខ្លី (លើកែងដៃ) មានកមូល ។
 -សំពត់ជាមួង ចងក្បិន ពណ៌តាមថ្ងៃ ពាក់ជាមួយអាវប៉ាក់ ដៃវែង មានកមូល ។
 -ពានាក្រមាពណ៌តាមសំពត់ ឬ ពានាក្រមាពណ៌ស៊ីនូន ( តាមពិធីការកំណត់ ) ។
 នៅលើក្រមាពានាផ្នែកខាងឆ្លេង នៃដើមទ្រូង មានខ្ចាស់សញ្ញាសំតាល់ ទៅតាមឋានន្តរសក្តិ
 ផង ។