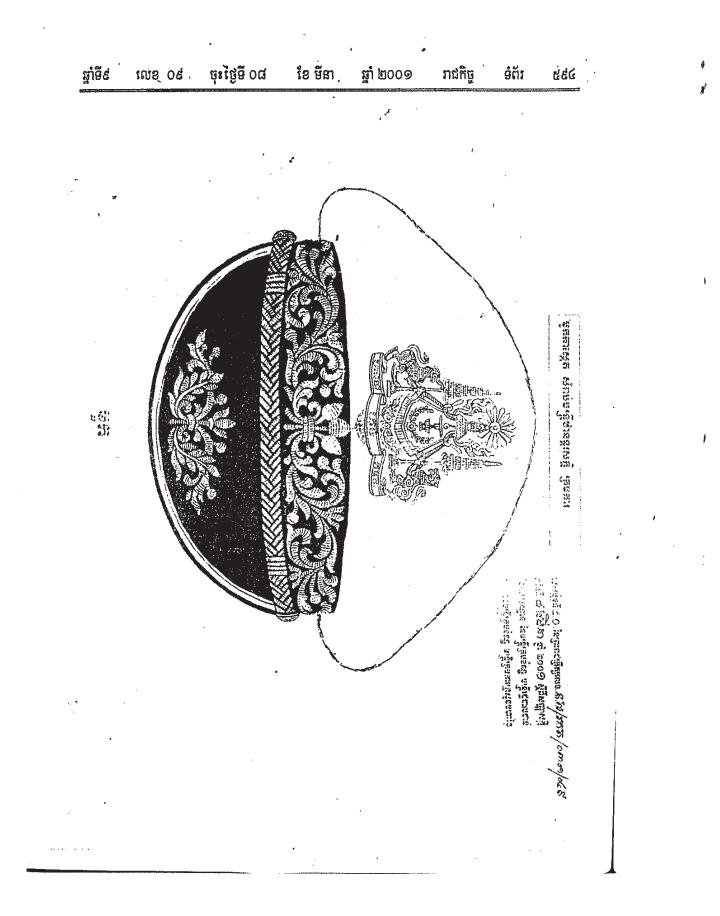

#### សំពួភន៍ ២

សញ្ញាសត្តិ

ອາງສາ ຕໍ .~

សញ្ញាសក្តិមន្ត្រីក្របខ័ណ្ឌមន្ត្រីរដ្ឋបាលជាន់ខ្ពស់ និងក្របខ័ណ្ឌមន្ត្រីក្រមការ របស់ក្រសួងមហាផ្ទៃ ត្រូវបានកំណត់ដូចតទៅ :

ក-ក្រមខ័ណ្ឌមន្ត្រីរដ្ឋបាលថាន់ខ្ពស់ :

មួកកាសស្ដេតពណ៌ស និងមានក្បាំងខាងមុខពណ៌ខ្សេវិចាស់ . នៅផ្នែកខាងលើមុខមួក មាន បាំកំឌុិនរូបព្រះរាជសង្ហារពណ៌មាស . ជាយក្បាំងខាងលើ មានផ្ទៃពណ៌ខ្សេវិចាស់ រចនាតុបតែងដោយ ក្បាច់ផ្កាឈូកបីទងពណ៌មាសនៅចំកណ្ដាល និងអមដោយក្បាច់សន្លឹកភ្លីទេសនៅសងខាង . ចំកណ្ដាល ក្បាំងមានខ្សែវិណ្ឌក្រឡាក្ដែបពណ៌មាសនៅពីលើ ហើយនៅចុងទាំងសងខាង នៃខ្សែក្រឡាក្មែបនេះ មានលំអដោយឡេវរូបព្រះរាជសង្ហារពណ៌មាសមួយ . ជាយក្បាំងខាងមុខ មានរចនាតុបតែងដោយ ក្បាច់ផ្កាឈូកបីស្រទាប់ពណ៌មាសនៅចំកណ្ដាល បន្ទាប់មកមានក្បាច់កូរស្រូវ និងក្បាច់សន្លឹកភ្លីទេសនៅ អមសងខាងផង ។ ជាយក្បាំងខាងមុខមួកនេះ មានក្បាច់រចនាពេញ ចំពោះឋានន្តរសក្តិឧត្តមមន្ត្រី ពីរភាគបី ចំពោះបានន្តរសក្តិវរះមន្ត្រី និងមួយកន្លះភាគបី ចំពោះបានន្តរសក្តិអនុមន្ត្រី . នៅចុងជាយ ក្បាំងខាងក្រោមបង្អស់ មានខ្សែវីណ្ឌពណ៌មាស វាងដងធ្មសំប៉ែតមួយផង ។

> រូបគំនូរមួក និងសញ្ញាសក្តិមួក សំរាប់មន្ត្រី : –ឋានន្តរសក្តិឧត្តមមន្ត្រី មានដូចក្នុងឧបសម្ព័ន្ធទី១

-ឋានន្តរសក្តិវរ:មន្ត្រី មានដូចក្នុងឧបសម្ព័ន្ធទី ២

–និងថានន្តសក្តិអនុមន្ត្រី មានដូចក្នុងឧបសម្ព័ន្ធទី៣ នៃព្រះរាជក្រឹត្យនេះ .

សក្តិសា្ម មានផ្ទៃកម្មីពណ៌ខ្សេវចាស់ រចនាតុបតែងដោយក្បាច់កូរស្រូវពណ៌មាស និង ក្បាច់ សន្លឹកភ្លីទេសពណ៌មាសដាក់ខ្វែងគ្នា ហើយនៅពីលើក្បាច់ទាំងពីរនេះ មានរូបសញ្ញាក្រសួងមហាផ្ទៃ ពណ៌មាស និងនៅពីខាងលើរូបសញ្ញាក្រសួងមហាផ្ទៃ មានឡេវរូបព្រះរាជសង្ហារពណ៌មាសមួយ បន្ទាប់មក មានបន្ទះក្បាច់ធ្មេញក្របីពណ៌មាសព័ទ្ធជុំវិញក្នុងឋាន ផ្ទៃខាងក្រៅ នៃក្បាច់ធ្មេញក្របីនេះ មានខ្សែពូរវេញព័ទ្ធជុំវិញពណ៌មាសបី សំរាប់សំគាល់ឋានន្តរសក្តិឧត្តមមន្ត្រី ពីរសំរាប់សំគាល់ ឋានន្តរសក្តិវិរ:មន្ត្រី និងមួយសំរាប់សំគាល់ឋានន្តរសក្តិអនុមន្ត្រី ។