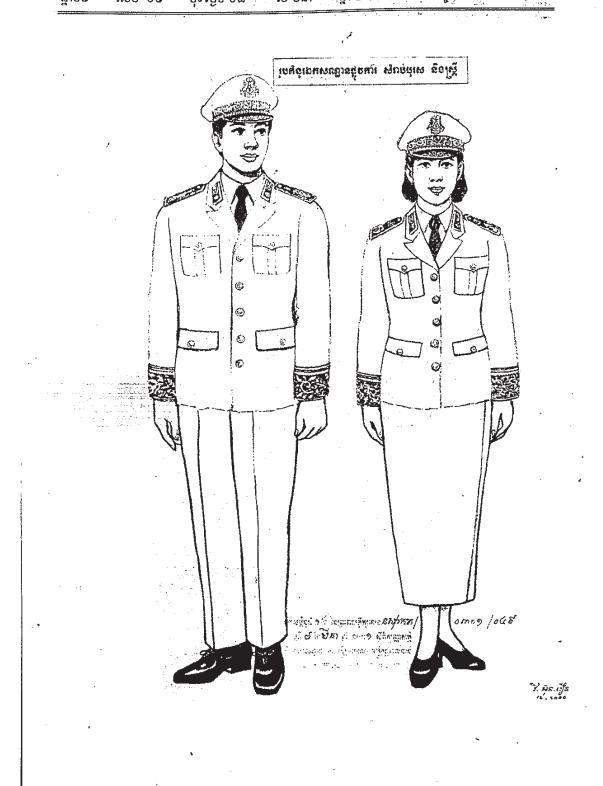

## សំពុនន៍ ៣ ប្រទេនឯកសណ្ឋាន និច ភាអម្រីត្រាស់

හාලබ යි ...

ប្រភេទឯកសណ្ឋាន សំរាប់មន្ត្រីក្របខ័ណ្ឌមន្ត្រីរដ្ឋបាលជាន់ខ្ពស់ និងក្របខ័ណ្ឌមន្ត្រីក្រមការ ក្រសួងមហាផ្ទៃត្រូវបានកំណត់ដូចខាងក្រោម :

ក..៦កសណ្ឋានផ្លួចការ :

• ១- ចំពោះចុះស : អាវក៍រីពណ៌ស និង ខាងជើងវែងពណ៌ស .

-អាវរ៉ារីមានឆែកខ្នង កបើក ដៃវែង មានប៉ូលស្នាទាំងសងខាង មានហោប៉ៅបួនដេរប៉ះ "ហៅប៉ៅលើពីរដេរបត់ផ្នត់កណ្ដាល មានគំរបរាងស្លឹកពោធិ ហោប៉ៅខាងក្រោមពីរ មានគំរប រាងចតុកោណកែង". ហោប៉ៅនីមួយ១ មានឡេវបញ្ហោតមួយ ដែលមានរូបព្រះរាជសង្ហារ ពណ៌មាស ឬពណ៌ប្រាក់ទៅតាមហ៊ានន្តរសក្ដិ . អាវនេះមានឡេវ O៥ ត្រាប់ ពណ៌មាស ឬ ពណ៌ប្រាក់ទៅតាមហ៊ានន្តរសក្ដិ . ចុងដៃអាវកាត់រាងបំពង់ មានឡេវបញ្ចេត ចំនួនបី រូបព្រះ រាជសង្ហារពណ៌មាស ឬពណ៌ប្រាក់ទៅតាមហ៊ានន្តរសក្ដិ ។

-ខោជើងវែងថ្នេរបង្កប់ ចង្កេះត មានហោបៅបួន ី ខាងក្រោយពីរដេរបង្កប់ មានគំរបរាង ស្លឹកពោធិ និងនៅចំហ្យេងពីរ ដេរបង្កប់តាមថ្នេរ ។

-មួកកាសស្កេត សក្តិស្នា សក្តិចុងកអាវ និងសក្តិចុងដៃអាវ ពណ៌មាស ឬ ព្រាក់ ប្រើទៅតាម បានន្តរសក្តិ ។

-ស្បែកជើងឃ្លុប កខ្លី ពណ៌ខ្មៅមានចងខ្សែ និងស្រោមជើងពណ៌ខ្មៅ សំរាប់ប្រើគ្រប់ បាននូវសក្តិ ។

-អាវសិមីពណ៌ស កឌុប និង ក្រវាត់កពណ៌ខេ្យវិចាស់តាមតំនូររូបភាពដូចគ្នា សំរាប់ ប្រីក្រ ) បានន្តរសក្តិ ។

ព្រ-ឆ្នុះយោះឆ្នើ :

រូបគំនូវឯកសណ្ឋានផ្លូវការសំរាប់បុរស និងស្ត្រី មានគំរូដូចក្នុងឧបសម្ព័ន្ធទី១៥ នៃ ព្រះរាជក្រឹត្យនេះ ។