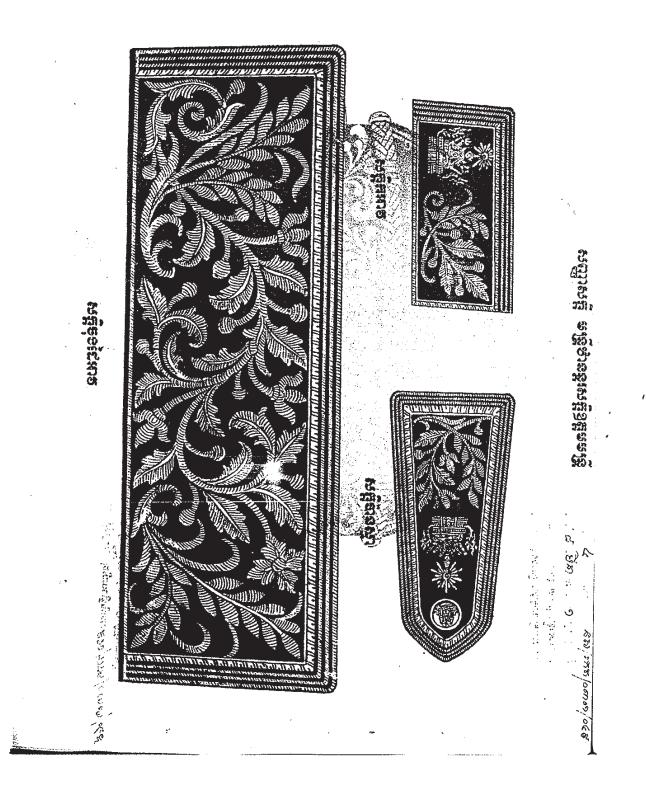

ខ្នាតសក្តិស្វា ត្រូវបានកំណត់ដូចខាងក្រោម :

-បាតក្រោម ប្រវែង ៦ សង្ទីម៉ែត្រ

-ទទឹងមុខកាត់ផ្នែកខាងលើ ប្រវែង ៤.៤០ សង្ទីម៉ែត្រ មានរាងកោងជាមុំទាល -បណ្តោយពីលើដល់បាតក្រោម ប្រវែង ១៣ សង្ទីម៉ែត្រ

៣\_នំព័សភ្លឺចុខភរទាន :

សក្តិចុងកអាវ មានផ្ទៃកម្ញីពណ៌ខ្យេវចាស់ រចនាតុបតែងដោយក្បាច់កួរស្រូវពណ៌មាស និង ក្បាច់សន្លឹកភ្លីទេសពណ៌មាសដាក់ខ្វែងគ្នា ហើយមានរូបសញ្ញាក្រសួងមហាផ្ទៃពណ៌មាសនៅពីខាង មុខ . បន្ទាប់មកមានបន្ទះក្បាច់ធ្មេញក្របីពណ៌មាសព័ទ្ធជុំវិញ និងមានខ្សែពួរវេញពណ៌មាស នៅផ្នែក ខាងលើភ្ជាប់ជាមួយចំហ្យេងខាងមុខបី សំរាប់សំគាល់ឋានន្តរសក្តិឧត្តមមន្ត្រីពីរ សំរាប់សំគាល់ ឋានន្តរសក្តិ វរ:មន្ត្រី និងមួយសំរាប់សំគាល់ឋានន្តរសក្តិអនុមន្ត្រីទី ។ ខ្នាត់សក្តិចុងកអាវ ត្រូវបានកំណត់ដូចខាងក្រោម :

-មានរាងជាប្រលេឡូក្រោម

-បណ្តោយ ប្រវែង ១១ សង្កីម៉ែត្រ

-ទទឹង ប្រវែង ៤ សង្ទីម៉ែត្រ

### แล้งสัตร์ออายาย

សក្តិចុងដៃអាវ មានផ្ទៃកម្ញីពណ៌ខ្យេវចាស់ រចនាតុបតែងដោយក្បាច់ភ្លីទេសពណ៌មាស និងមាន ក្បាច់កូរស្រូវពណ៌មាសមួយនៅខាងចុងហើយក្បាច់ កូរស្រូវមួយទៀតខ្វែងនឹងគល់ក្បាច់ភ្លីទេស បន្ទាប់មកមានបន្ទះក្បាច់ធ្មេញក្របីពណ៌មាសនៅជាយ ផ្នែកខាងលើ និងផ្នែកសងខាង . ផ្ទៃខាងក្រៅ នៃក្បាច់ធ្មេញក្របីនេះ មានខ្សែពូរវេញពណ៌មាសនៅ ផ្នែកខាងលើ និងផ្នែកចំហៀងទាំងសងខាង បីសំរាប់សំគាល់បានន្តរសក្តិឧត្តមមន្ត្រី ពីរសំរាប់សំគាល់ បាន្តនរសក្តិវរៈមន្ត្រី និងមួយសំរាប់សំគាល់ បានន្តរសក្តិ អនុមន្ត្រី . នៅបាតក្រោមបង្អស់ នៃសញ្ញាសក្តិ ចុងដៃអាវ មានខ្សែពូរវេញពណ៌មាស មួយ ។

\_ខ្នាត នៃសក្តិចុងដៃអាវទាំងសងខាង ត្រូវបានកំណត់ដូចក្រោម :

-មានរាងបួនជ្រុងទ្រវែង

-បណ្តោយ ប្រវែង តា២ សង្គីម៉ែត្រ

-ទទឹង ប្រវែង ១១ សង្គីម៉ែត្រ

រូបគំនូរសញ្លាលក្តិស្នា សក្តិចុងកអាវ សក្តិចុងដៃអាវទាំងសងខាង សំរាប់មន្ត្រី :