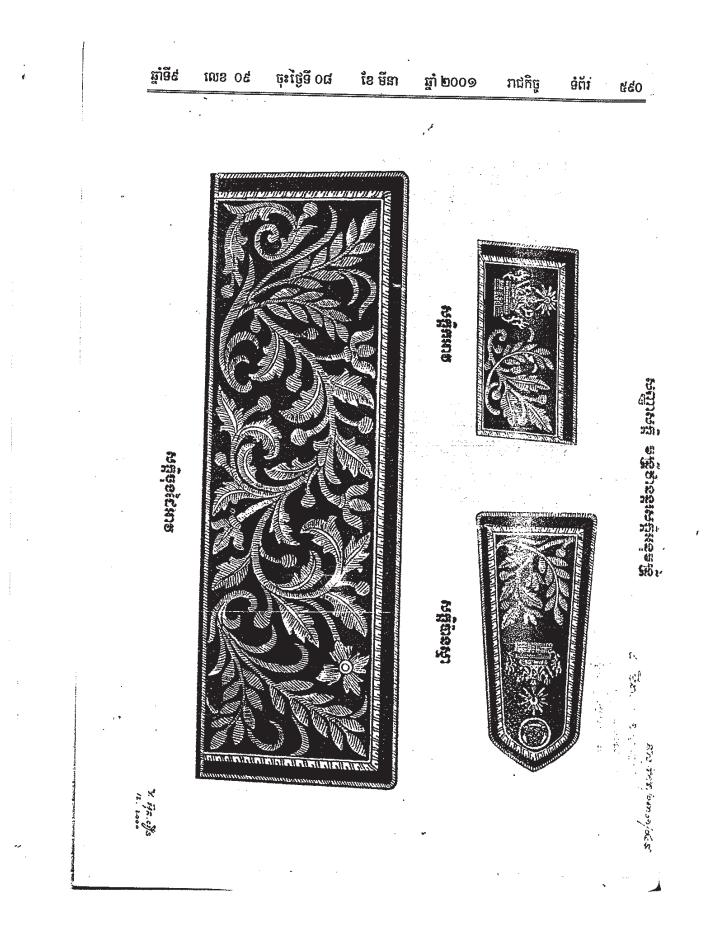

ខ្នាតសក្តិស្វា ត្រូវបានកំណត់ដូចខាងក្រោម :

-បាតក្រោម ប្រវែង ៦ សង្ទីម៉ែត្រ

-ទទឹងមុខកាត់ផ្នែកខាងលើ ប្រវែង ៤.៤០ សង្ទីម៉ែត្រ មានរាងកោងជាមុំទាល -បណ្តោយពីលើដល់បាតក្រោម ប្រវែង ១៣ សង្ទីម៉ែត្រ

៣\_នំព័សភ្លឺចុខភរទាន :

សក្តិចុងកអាវ មានផ្ទៃកម្ញីពណ៌ខ្យេវចាស់ រចនាតុបតែងដោយក្បាច់កួរស្រូវពណ៌មាស និង ក្បាច់សន្លឹកភ្លីទេសពណ៌មាសដាក់ខ្វែងគ្នា ហើយមានរូបសញ្ញាក្រសួងមហាផ្ទៃពណ៌មាសនៅពីខាង មុខ . បន្ទាប់មកមានបន្ទះក្បាច់ធ្មេញក្របីពណ៌មាសព័ទ្ធជុំវិញ និងមានខ្សែពួរវេញពណ៌មាស នៅផ្នែក ខាងលើភ្ជាប់ជាមួយចំហ្យេងខាងមុខបី សំរាប់សំគាល់ឋានន្តរសក្តិឧត្តមមន្ត្រីពីរ សំរាប់សំគាល់ ឋានន្តរសក្តិ វរ:មន្ត្រី និងមួយសំរាប់សំគាល់ឋានន្តរសក្តិអនុមន្ត្រីទី ។ ខ្នាត់សក្តិចុងកអាវ ត្រូវបានកំណត់ដូចខាងក្រោម :

-មានរាងជាប្រលេឡូក្រោម

-បណ្តោយ ប្រវែង ១១ សង្កីម៉ែត្រ

-ទទឹង ប្រវែង ៤ សង្ទីម៉ែត្រ

### แล้งสัตร์ออายาย

សក្តិចុងដៃអាវ មានផ្ទៃកម្ញីពណ៌ខ្យេវចាស់ រចនាតុបតែងដោយក្បាច់ភ្លីទេសពណ៌មាស និងមាន ក្បាច់កូរស្រូវពណ៌មាសមួយនៅខាងចុងហើយក្បាច់ កូរស្រូវមួយទៀតខ្វែងនឹងគល់ក្បាច់ភ្លីទេស បន្ទាប់មកមានបន្ទះក្បាច់ធ្មេញក្របីពណ៌មាសនៅជាយ ផ្នែកខាងលើ និងផ្នែកសងខាង . ផ្ទៃខាងក្រៅ នៃក្បាច់ធ្មេញក្របីនេះ មានខ្សែពូរវេញពណ៌មាសនៅ ផ្នែកខាងលើ និងផ្នែកចំហៀងទាំងសងខាង បីសំរាប់សំគាល់បានន្តរសក្តិឧត្តមមន្ត្រី ពីរសំរាប់សំគាល់ បាន្តនរសក្តិវរៈមន្ត្រី និងមួយសំរាប់សំគាល់ បានន្តរសក្តិ អនុមន្ត្រី . នៅបាតក្រោមបង្អស់ នៃសញ្ញាសក្តិ ចុងដៃអាវ មានខ្សែពូរវេញពណ៌មាស មួយ ។

\_ខ្នាត នៃសក្តិចុងដៃអាវទាំងសងខាង ត្រូវបានកំណត់ដូចក្រោម :

-មានរាងបួនជ្រុងទ្រវែង

-បណ្តោយ ប្រវែង តា២ សង្គីម៉ែត្រ

-ទទឹង ប្រវែង ១១ សង្គីម៉ែត្រ

រូបគំនូរសញ្លាលក្តិស្នា សក្តិចុងកអាវ សក្តិចុងដៃអាវទាំងសងខាង សំរាប់មន្ត្រី :