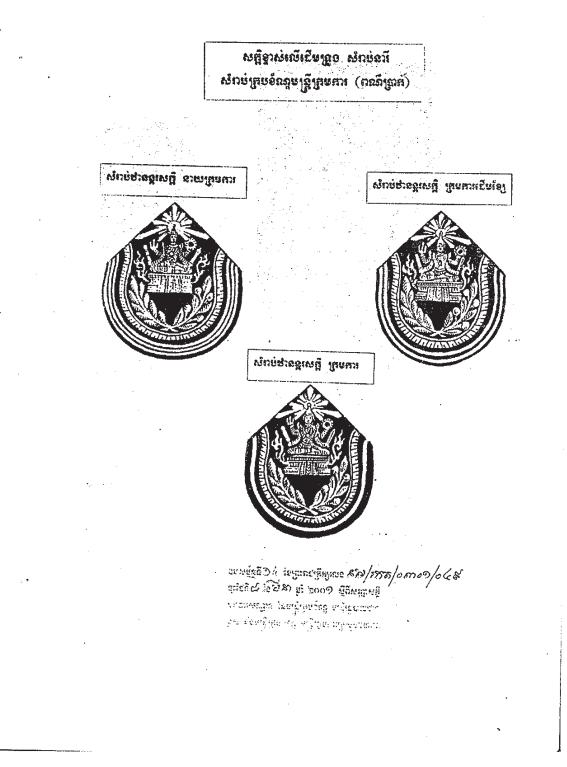

### **๕**..หํถึงสู้ฐาง่เพียวีชาฐออาอเธอ งำาช่งกั

សក្តិខ្ចាស់លើដើមទ្រូងខាងឆ្វេងសំរាប់នារី មានថ្នៃកម្លីពណ៌ខ្យេវចាស់ រាងសាជី ដែល បាតក្រោមមានរាងពងក្រពើ និងកំពូលរាងជ្រលម កំពស់ ៥.៥០ សង្គីម៉ែត្រ ទទឹង ៤.៥០ សង្គីម៉ែត្រ .

ផ្នែកខាងក្នុងមានរូបសញ្ញាក្រសួងមហាផ្ទៃពណ៌មាស ' ទ្រដោយក្បាច់កួរស្រូវពណ៌មាននៅខាងឆ្លេង ដាក់ខ្វែងគ្នានឹងក្បាច់សន្លឹកភ្លីទេសពណ៌មាសនៅខាងស្ដាំ បន្ទាប់មកមានក្បាច់ធ្មេញក្របីពណ៌មាស មួយព័ទ្ធអមផង ផ្នែកខាងក្រៅ មានខ្សែពួរវេញព័ទ្ធអមពណ៌មាសបី សំរាប់សំគាល់ឋានន្តរសក្តិឧត្តម មន្ត្រី ពីរសំរាប់សំគាល់ឋានន្តរសក្តិវរ:មន្ត្រី និងមួយសំរាប់សំគាល់ឋានន្តរសក្តិអនុមន្ត្រី ។

រូបពំនូរសក្តិខ្ចាស់លើដើមទ្រូងខាងឆ្វេង សំរាប់មន្ត្រីជានាទីទាំងបីឋានន្តរសក្តិ នៃក្របខ័ណ្ឌមន្ត្រី រដ្ឋបាលជាន់ខ្ពស់ មាននៅក្នុងឧបសម្ព័ន្ធទី៧ នៃព្រះរាជក្រឹត្យនេះ ។

១.ត្រមទ័ណ្ឌមន្ត្រីត្រមការ :

សញ្ហាសក្តិសំរាប់មន្ត្រីក្របខ័ណ្ឌមន្ត្រីក្រមការ មានសណ្ឋាន និងមានការកំណត់បែងចែកទៅ តាមប្រភេទឋានន្តរសក្តិដូចសញ្ហាសក្តិមន្ត្រីក្របខ័ណ្ឌមន្ត្រីរដ្ឋបាលជាន់ខ្ពស់ដែរ