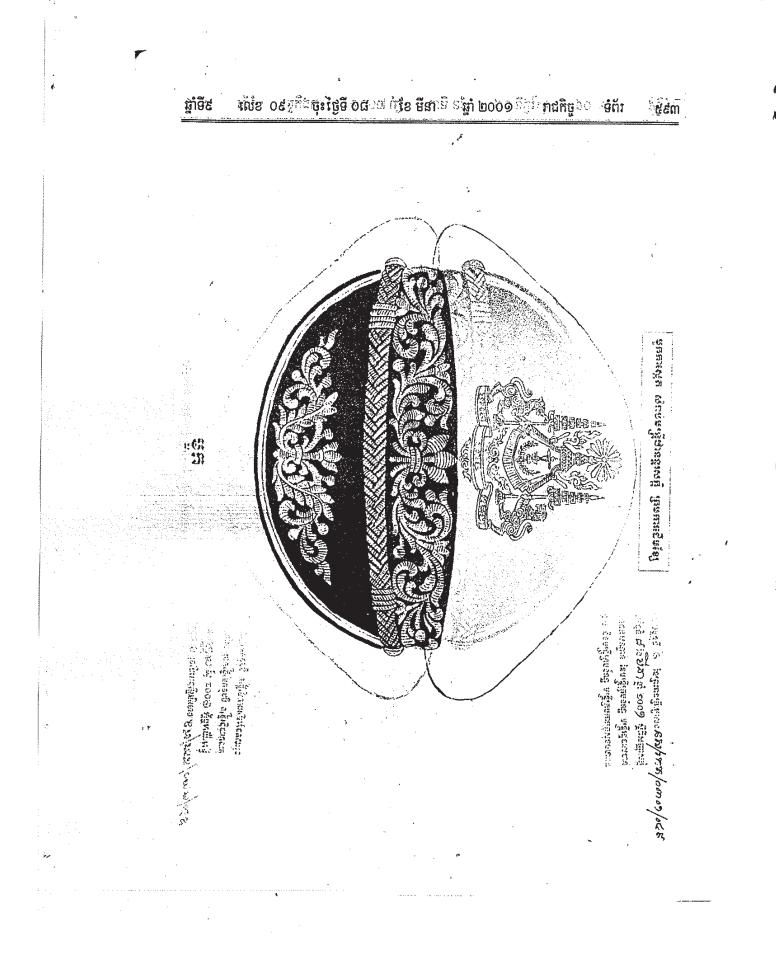

#### សំពួភន៍ ២

សញ្ញាសត្តិ

ອາງສາ ຕໍ .~

សញ្ញាសក្តិមន្ត្រីក្របខ័ណ្ឌមន្ត្រីរដ្ឋបាលជាន់ខ្ពស់ និងក្របខ័ណ្ឌមន្ត្រីក្រមការ របស់ក្រសួងមហាផ្ទៃ ត្រូវបានកំណត់ដូចតទៅ :

ក-ក្រមខ័ណ្ឌមន្ត្រីរដ្ឋបាលថាន់ខ្ពស់ :

មួកកាសស្ដេតពណ៌ស និងមានក្បាំងខាងមុខពណ៌ខ្សេវិចាស់ . នៅផ្នែកខាងលើមុខមួក មាន បាំកំឌុិនរូបព្រះរាជសង្ហារពណ៌មាស . ជាយក្បាំងខាងលើ មានផ្ទៃពណ៌ខ្សេវិចាស់ រចនាតុបតែងដោយ ក្បាច់ផ្កាឈូកបីទងពណ៌មាសនៅចំកណ្ដាល និងអមដោយក្បាច់សន្លឹកភ្លីទេសនៅសងខាង . ចំកណ្ដាល ក្បាំងមានខ្សែវិណ្ឌក្រឡាក្ដែបពណ៌មាសនៅពីលើ ហើយនៅចុងទាំងសងខាង នៃខ្សែក្រឡាក្មែបនេះ មានលំអដោយឡេវរូបព្រះរាជសង្ហារពណ៌មាសមួយ . ជាយក្បាំងខាងមុខ មានរចនាតុបតែងដោយ ក្បាច់ផ្កាឈូកបីស្រទាប់ពណ៌មាសនៅចំកណ្ដាល បន្ទាប់មកមានក្បាច់កូរស្រូវ និងក្បាច់សន្លឹកភ្លីទេសនៅ អមសងខាងផង ។ ជាយក្បាំងខាងមុខមួកនេះ មានក្បាច់រចនាពេញ ចំពោះឋានន្តរសក្តិឧត្តមមន្ត្រី ពីរភាគបី ចំពោះបានន្តរសក្តិវរះមន្ត្រី និងមួយកន្លះភាគបី ចំពោះបានន្តរសក្តិអនុមន្ត្រី . នៅចុងជាយ ក្បាំងខាងក្រោមបង្អស់ មានខ្សែវីណ្ឌពណ៌មាស វាងដងធ្មសំប៉ែតមួយផង ។

> រូបគំនូរមួក និងសញ្ញាសក្តិមួក សំរាប់មន្ត្រី : –ឋានន្តរសក្តិឧត្តមមន្ត្រី មានដូចក្នុងឧបសម្ព័ន្ធទី១

-ឋានន្តរសក្តិវរ:មន្ត្រី មានដូចក្នុងឧបសម្ព័ន្ធទី ២

–និងថានន្តសក្តិអនុមន្ត្រី មានដូចក្នុងឧបសម្ព័ន្ធទី៣ នៃព្រះរាជក្រឹត្យនេះ .

សក្តិសា្ម មានផ្ទៃកម្មីពណ៌ខ្សេវចាស់ រចនាតុបតែងដោយក្បាច់កូរស្រូវពណ៌មាស និង ក្បាច់ សន្លឹកភ្លីទេសពណ៌មាសដាក់ខ្វែងគ្នា ហើយនៅពីលើក្បាច់ទាំងពីរនេះ មានរូបសញ្ញាក្រសួងមហាផ្ទៃ ពណ៌មាស និងនៅពីខាងលើរូបសញ្ញាក្រសួងមហាផ្ទៃ មានឡេវរូបព្រះរាជសង្ហារពណ៌មាសមួយ បន្ទាប់មក មានបន្ទះក្បាច់ធ្មេញក្របីពណ៌មាសព័ទ្ធជុំវិញក្នុងឋាន ផ្ទៃខាងក្រៅ នៃក្បាច់ធ្មេញក្របីនេះ មានខ្សែពូរវេញព័ទ្ធជុំវិញពណ៌មាសបី សំរាប់សំគាល់ឋានន្តរសក្តិឧត្តមមន្ត្រី ពីរសំរាប់សំគាល់ ឋានន្តរសក្តិវិរ:មន្ត្រី និងមួយសំរាប់សំគាល់ឋានន្តរសក្តិអនុមន្ត្រី ។