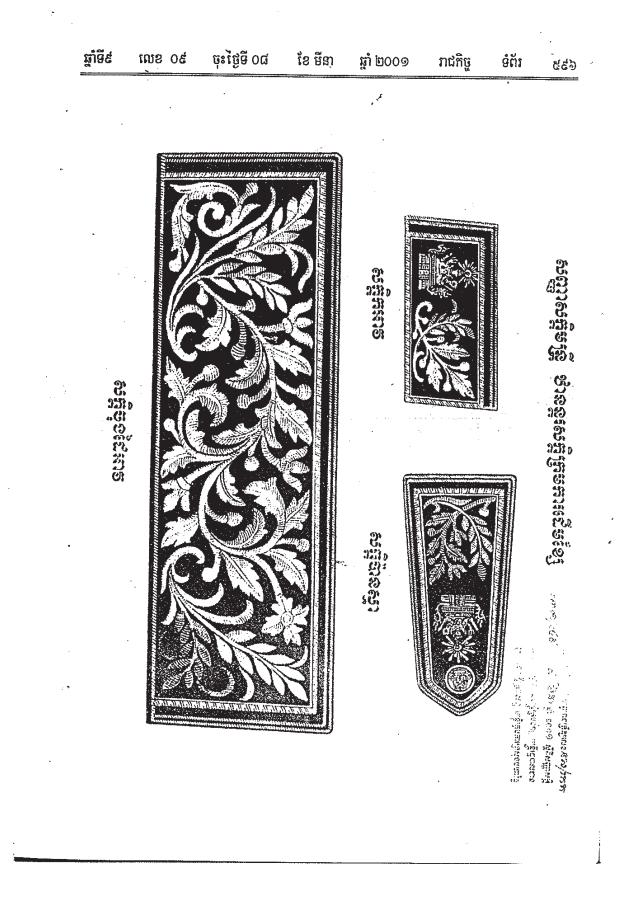

#### សំពួភន៍ ២

សញ្ញាសត្តិ

ອາງສາ ຕໍ .~

សញ្ញាសក្តិមន្ត្រីក្របខ័ណ្ឌមន្ត្រីរដ្ឋបាលជាន់ខ្ពស់ និងក្របខ័ណ្ឌមន្ត្រីក្រមការ របស់ក្រសួងមហាផ្ទៃ ត្រូវបានកំណត់ដូចតទៅ :

ក-ក្រមខ័ណ្ឌមន្ត្រីរដ្ឋបាលថាន់ខ្ពស់ :

មួកកាសស្ដេតពណ៌ស និងមានក្បាំងខាងមុខពណ៌ខ្សេវិចាស់ . នៅផ្នែកខាងលើមុខមួក មាន បាំកំឌុិនរូបព្រះរាជសង្ហារពណ៌មាស . ជាយក្បាំងខាងលើ មានផ្ទៃពណ៌ខ្សេវិចាស់ រចនាតុបតែងដោយ ក្បាច់ផ្កាឈូកបីទងពណ៌មាសនៅចំកណ្ដាល និងអមដោយក្បាច់សន្លឹកភ្លីទេសនៅសងខាង . ចំកណ្ដាល ក្បាំងមានខ្សែវិណ្ឌក្រឡាក្ដែបពណ៌មាសនៅពីលើ ហើយនៅចុងទាំងសងខាង នៃខ្សែក្រឡាក្មែបនេះ មានលំអដោយឡេវរូបព្រះរាជសង្ហារពណ៌មាសមួយ . ជាយក្បាំងខាងមុខ មានរចនាតុបតែងដោយ ក្បាច់ផ្កាឈូកបីស្រទាប់ពណ៌មាសនៅចំកណ្ដាល បន្ទាប់មកមានក្បាច់កូរស្រូវ និងក្បាច់សន្លឹកភ្លីទេសនៅ អមសងខាងផង ។ ជាយក្បាំងខាងមុខមួកនេះ មានក្បាច់រចនាពេញ ចំពោះឋានន្តរសក្តិឧត្តមមន្ត្រី ពីរភាគបី ចំពោះបានន្តរសក្តិវរះមន្ត្រី និងមួយកន្លះភាគបី ចំពោះបានន្តរសក្តិអនុមន្ត្រី . នៅចុងជាយ ក្បាំងខាងក្រោមបង្អស់ មានខ្សែវីណ្ឌពណ៌មាស វាងដងធ្មសំប៉ែតមួយផង ។

> រូបគំនូរមួក និងសញ្ញាសក្តិមួក សំរាប់មន្ត្រី : –ឋានន្តរសក្តិឧត្តមមន្ត្រី មានដូចក្នុងឧបសម្ព័ន្ធទី១

-ឋានន្តរសក្តិវរ:មន្ត្រី មានដូចក្នុងឧបសម្ព័ន្ធទី ២

–និងថានន្តសក្តិអនុមន្ត្រី មានដូចក្នុងឧបសម្ព័ន្ធទី៣ នៃព្រះរាជក្រឹត្យនេះ .

សក្តិសា្ម មានផ្ទៃកម្មីពណ៌ខ្សេវចាស់ រចនាតុបតែងដោយក្បាច់កូរស្រូវពណ៌មាស និង ក្បាច់ សន្លឹកភ្លីទេសពណ៌មាសដាក់ខ្វែងគ្នា ហើយនៅពីលើក្បាច់ទាំងពីរនេះ មានរូបសញ្ញាក្រសួងមហាផ្ទៃ ពណ៌មាស និងនៅពីខាងលើរូបសញ្ញាក្រសួងមហាផ្ទៃ មានឡេវរូបព្រះរាជសង្ហារពណ៌មាសមួយ បន្ទាប់មក មានបន្ទះក្បាច់ធ្មេញក្របីពណ៌មាសព័ទ្ធជុំវិញក្នុងឋាន ផ្ទៃខាងក្រៅ នៃក្បាច់ធ្មេញក្របីនេះ មានខ្សែពូរវេញព័ទ្ធជុំវិញពណ៌មាសបី សំរាប់សំគាល់ឋានន្តរសក្តិឧត្តមមន្ត្រី ពីរសំរាប់សំគាល់ ឋានន្តរសក្តិវិរ:មន្ត្រី និងមួយសំរាប់សំគាល់ឋានន្តរសក្តិអនុមន្ត្រី ។

ខ្នាតសក្តិស្វា ត្រូវបានកំណត់ដូចខាងក្រោម :

-បាតក្រោម ប្រវែង ៦ សង្ទីម៉ែត្រ

-ទទឹងមុខកាត់ផ្នែកខាងលើ ប្រវែង ៤.៤០ សង្ទីម៉ែត្រ មានរាងកោងជាមុំទាល -បណ្តោយពីលើដល់បាតក្រោម ប្រវែង ១៣ សង្ទីម៉ែត្រ

៣\_នំព័សភ្លឺចុខភរទាន :