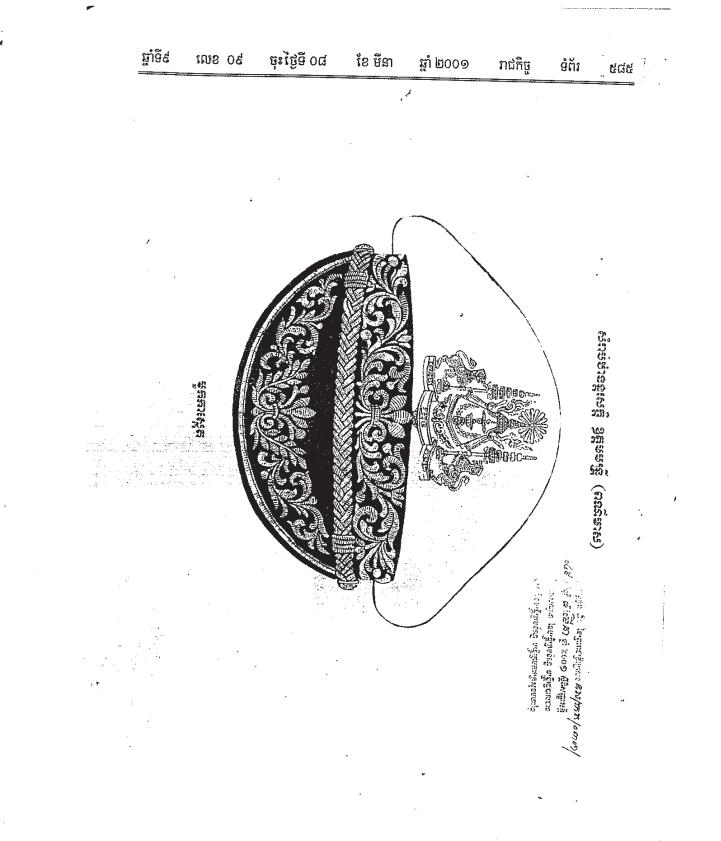

#### សំពួភន៍ ២

សញ្ញាសត្តិ

ອາງສາ ຕໍ .~

សញ្ញាសក្តិមន្ត្រីក្របខ័ណ្ឌមន្ត្រីរដ្ឋបាលជាន់ខ្ពស់ និងក្របខ័ណ្ឌមន្ត្រីក្រមការ របស់ក្រសួងមហាផ្ទៃ ត្រូវបានកំណត់ដូចតទៅ :

ក-ក្រមខ័ណ្ឌមន្ត្រីរដ្ឋបាលថាន់ខ្ពស់ :

មួកកាសស្ដេតពណ៌ស និងមានក្បាំងខាងមុខពណ៌ខ្សេវិចាស់ . នៅផ្នែកខាងលើមុខមួក មាន បាំកំឌុិនរូបព្រះរាជសង្ហារពណ៌មាស . ជាយក្បាំងខាងលើ មានផ្ទៃពណ៌ខ្សេវិចាស់ រចនាតុបតែងដោយ ក្បាច់ផ្កាឈូកបីទងពណ៌មាសនៅចំកណ្ដាល និងអមដោយក្បាច់សន្លឹកភ្លីទេសនៅសងខាង . ចំកណ្ដាល ក្បាំងមានខ្សែវិណ្ឌក្រឡាក្ដែបពណ៌មាសនៅពីលើ ហើយនៅចុងទាំងសងខាង នៃខ្សែក្រឡាក្មែបនេះ មានលំអដោយឡេវរូបព្រះរាជសង្ហារពណ៌មាសមួយ . ជាយក្បាំងខាងមុខ មានរចនាតុបតែងដោយ ក្បាច់ផ្កាឈូកបីស្រទាប់ពណ៌មាសនៅចំកណ្ដាល បន្ទាប់មកមានក្បាច់កូរស្រូវ និងក្បាច់សន្លឹកភ្លីទេសនៅ អមសងខាងផង ។ ជាយក្បាំងខាងមុខមួកនេះ មានក្បាច់រចនាពេញ ចំពោះឋានន្តរសក្តិឧត្តមមន្ត្រី ពីរភាគបី ចំពោះបានន្តរសក្តិវរះមន្ត្រី និងមួយកន្លះភាគបី ចំពោះបានន្តរសក្តិអនុមន្ត្រី . នៅចុងជាយ ក្បាំងខាងក្រោមបង្អស់ មានខ្សែវីណ្ឌពណ៌មាស វាងដងធ្មសំប៉ែតមួយផង ។

> រូបគំនូរមួក និងសញ្ញាសក្តិមួក សំរាប់មន្ត្រី : –ឋានន្តរសក្តិឧត្តមមន្ត្រី មានដូចក្នុងឧបសម្ព័ន្ធទី១

-ឋានន្តរសក្តិវរ:មន្ត្រី មានដូចក្នុងឧបសម្ព័ន្ធទី ២

–និងថានន្តសក្តិអនុមន្ត្រី មានដូចក្នុងឧបសម្ព័ន្ធទី៣ នៃព្រះរាជក្រឹត្យនេះ .