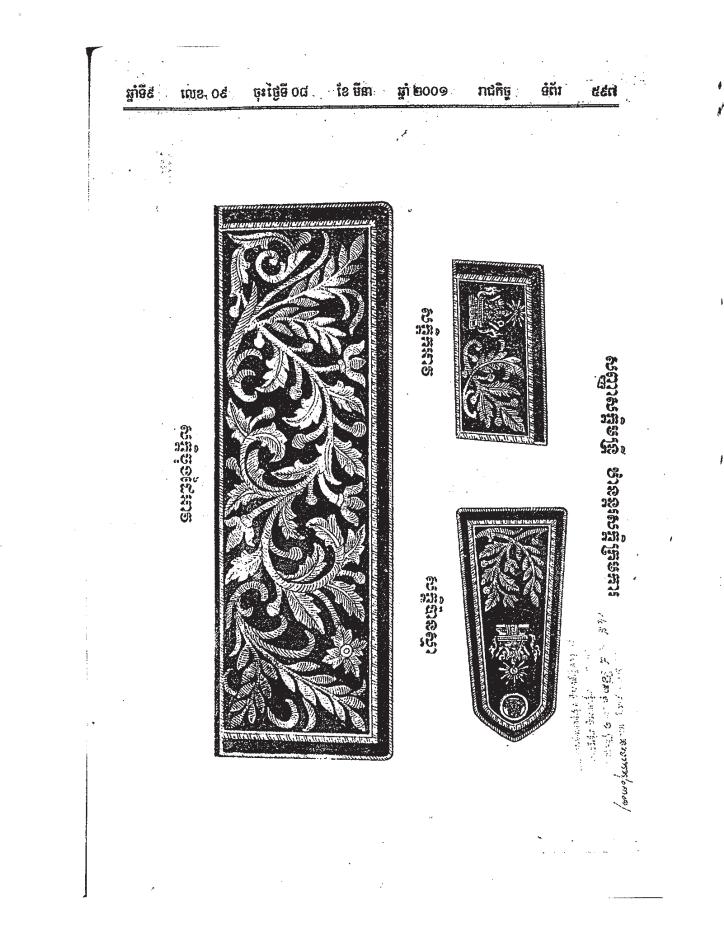

#### សំពួភន៍ ២

សញ្ញាសត្តិ

ອາງສາ ຕໍ .~

សញ្ញាសក្តិមន្ត្រីក្របខ័ណ្ឌមន្ត្រីរដ្ឋបាលជាន់ខ្ពស់ និងក្របខ័ណ្ឌមន្ត្រីក្រមការ របស់ក្រសួងមហាផ្ទៃ ត្រូវបានកំណត់ដូចតទៅ :

ក-ក្រមខ័ណ្ឌមន្ត្រីរដ្ឋបាលថាន់ខ្ពស់ :

មួកកាសស្ដេតពណ៌ស និងមានក្បាំងខាងមុខពណ៌ខ្សេវិចាស់ . នៅផ្នែកខាងលើមុខមួក មាន បាំកំឌុិនរូបព្រះរាជសង្ហារពណ៌មាស . ជាយក្បាំងខាងលើ មានផ្ទៃពណ៌ខ្សេវិចាស់ រចនាតុបតែងដោយ ក្បាច់ផ្កាឈូកបីទងពណ៌មាសនៅចំកណ្ដាល និងអមដោយក្បាច់សន្លឹកភ្លីទេសនៅសងខាង . ចំកណ្ដាល ក្បាំងមានខ្សែវិណ្ឌក្រឡាក្ដែបពណ៌មាសនៅពីលើ ហើយនៅចុងទាំងសងខាង នៃខ្សែក្រឡាក្មែបនេះ មានលំអដោយឡេវរូបព្រះរាជសង្ហារពណ៌មាសមួយ . ជាយក្បាំងខាងមុខ មានរចនាតុបតែងដោយ ក្បាច់ផ្កាឈូកបីស្រទាប់ពណ៌មាសនៅចំកណ្ដាល បន្ទាប់មកមានក្បាច់កូរស្រូវ និងក្បាច់សន្លឹកភ្លីទេសនៅ អមសងខាងផង ។ ជាយក្បាំងខាងមុខមួកនេះ មានក្បាច់រចនាពេញ ចំពោះឋានន្តរសក្តិឧត្តមមន្ត្រី ពីរភាគបី ចំពោះបានន្តរសក្តិវរះមន្ត្រី និងមួយកន្លះភាគបី ចំពោះបានន្តរសក្តិអនុមន្ត្រី . នៅចុងជាយ ក្បាំងខាងក្រោមបង្អស់ មានខ្សែវីណ្ឌពណ៌មាស វាងដងធ្មសំប៉ែតមួយផង ។

> រូបគំនូរមួក និងសញ្ញាសក្តិមួក សំរាប់មន្ត្រី : –ឋានន្តរសក្តិឧត្តមមន្ត្រី មានដូចក្នុងឧបសម្ព័ន្ធទី១

-ឋានន្តរសក្តិវរ:មន្ត្រី មានដូចក្នុងឧបសម្ព័ន្ធទី ២

–និងថានន្តសក្តិអនុមន្ត្រី មានដូចក្នុងឧបសម្ព័ន្ធទី៣ នៃព្រះរាជក្រឹត្យនេះ .

សក្តិសា្ម មានផ្ទៃកម្មីពណ៌ខ្សេវចាស់ រចនាតុបតែងដោយក្បាច់កូរស្រូវពណ៌មាស និង ក្បាច់ សន្លឹកភ្លីទេសពណ៌មាសដាក់ខ្វែងគ្នា ហើយនៅពីលើក្បាច់ទាំងពីរនេះ មានរូបសញ្ញាក្រសួងមហាផ្ទៃ ពណ៌មាស និងនៅពីខាងលើរូបសញ្ញាក្រសួងមហាផ្ទៃ មានឡេវរូបព្រះរាជសង្ហារពណ៌មាសមួយ បន្ទាប់មក មានបន្ទះក្បាច់ធ្មេញក្របីពណ៌មាសព័ទ្ធជុំវិញក្នុងឋាន ផ្ទៃខាងក្រៅ នៃក្បាច់ធ្មេញក្របីនេះ មានខ្សែពូរវេញព័ទ្ធជុំវិញពណ៌មាសបី សំរាប់សំគាល់ឋានន្តរសក្តិឧត្តមមន្ត្រី ពីរសំរាប់សំគាល់ ឋានន្តរសក្តិវិរ:មន្ត្រី និងមួយសំរាប់សំគាល់ឋានន្តរសក្តិអនុមន្ត្រី ។

ខ្នាតសក្តិស្វា ត្រូវបានកំណត់ដូចខាងក្រោម :

-បាតក្រោម ប្រវែង ៦ សង្ទីម៉ែត្រ

-ទទឹងមុខកាត់ផ្នែកខាងលើ ប្រវែង ៤.៤០ សង្ទីម៉ែត្រ មានរាងកោងជាមុំទាល -បណ្តោយពីលើដល់បាតក្រោម ប្រវែង ១៣ សង្ទីម៉ែត្រ

៣\_នំព័សភ្លឺចុខភរទាន :