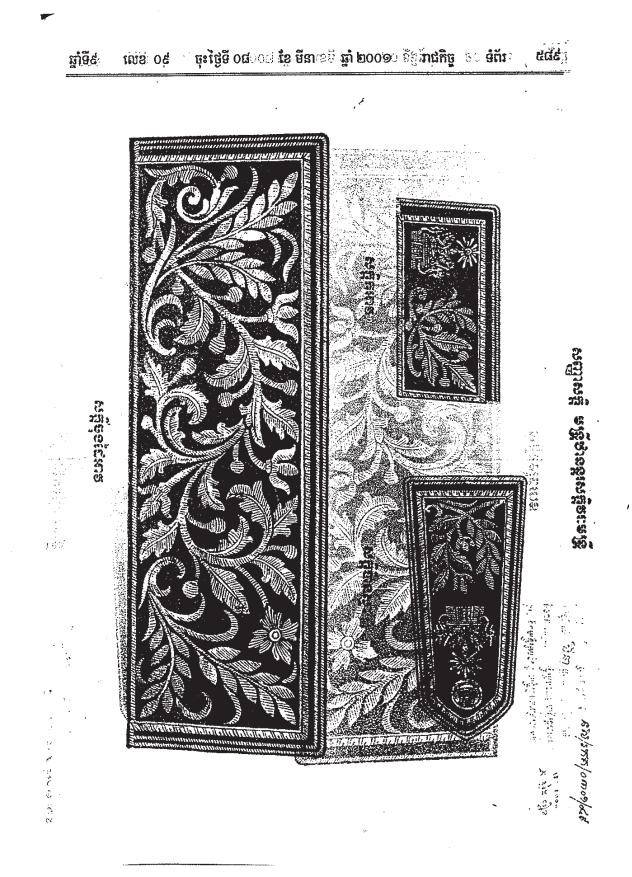

ខ្នាតសក្តិស្វា ត្រូវបានកំណត់ដូចខាងក្រោម :

-បាតក្រោម ប្រវែង ៦ សង្ទីម៉ែត្រ

-ទទឹងមុខកាត់ផ្នែកខាងលើ ប្រវែង ៤.៤០ សង្ទីម៉ែត្រ មានរាងកោងជាមុំទាល -បណ្តោយពីលើដល់បាតក្រោម ប្រវែង ១៣ សង្ទីម៉ែត្រ

៣\_នំព័សភ្លឺចុខភរទាន :

សក្តិចុងកអាវ មានផ្ទៃកម្ញីពណ៌ខ្យេវចាស់ រចនាតុបតែងដោយក្បាច់កួរស្រូវពណ៌មាស និង ក្បាច់សន្លឹកភ្លីទេសពណ៌មាសដាក់ខ្វែងគ្នា ហើយមានរូបសញ្ញាក្រសួងមហាផ្ទៃពណ៌មាសនៅពីខាង មុខ . បន្ទាប់មកមានបន្ទះក្បាច់ធ្មេញក្របីពណ៌មាសព័ទ្ធជុំវិញ និងមានខ្សែពួរវេញពណ៌មាស នៅផ្នែក ខាងលើភ្ជាប់ជាមួយចំហ្យេងខាងមុខបី សំរាប់សំគាល់ឋានន្តរសក្តិឧត្តមមន្ត្រីពីរ សំរាប់សំគាល់ ឋានន្តរសក្តិ វរ:មន្ត្រី និងមួយសំរាប់សំគាល់ឋានន្តរសក្តិអនុមន្ត្រីទី ។ ខ្នាត់សក្តិចុងកអាវ ត្រូវបានកំណត់ដូចខាងក្រោម :

-មានរាងជាប្រលេឡូក្រោម

-បណ្តោយ ប្រវែង ១១ សង្កីម៉ែត្រ

-ទទឹង ប្រវែង ៤ សង្ទីម៉ែត្រ

### แล้งสัตร์ออายาย

សក្តិចុងដៃអាវ មានផ្ទៃកម្ញីពណ៌ខ្យេវចាស់ រចនាតុបតែងដោយក្បាច់ភ្លីទេសពណ៌មាស និងមាន ក្បាច់កូរស្រូវពណ៌មាសមួយនៅខាងចុងហើយក្បាច់ កូរស្រូវមួយទៀតខ្វែងនឹងគល់ក្បាច់ភ្លីទេស បន្ទាប់មកមានបន្ទះក្បាច់ធ្មេញក្របីពណ៌មាសនៅជាយ ផ្នែកខាងលើ និងផ្នែកសងខាង . ផ្ទៃខាងក្រៅ នៃក្បាច់ធ្មេញក្របីនេះ មានខ្សែពូរវេញពណ៌មាសនៅ ផ្នែកខាងលើ និងផ្នែកចំហៀងទាំងសងខាង បីសំរាប់សំគាល់បានន្តរសក្តិឧត្តមមន្ត្រី ពីរសំរាប់សំគាល់ បាន្តនរសក្តិវរៈមន្ត្រី និងមួយសំរាប់សំគាល់ បានន្តរសក្តិ អនុមន្ត្រី . នៅបាតក្រោមបង្អស់ នៃសញ្ញាសក្តិ ចុងដៃអាវ មានខ្សែពូរវេញពណ៌មាស មួយ ។

\_ខ្នាត នៃសក្តិចុងដៃអាវទាំងសងខាង ត្រូវបានកំណត់ដូចក្រោម :

-មានរាងបួនជ្រុងទ្រវែង

-បណ្តោយ ប្រវែង តា២ សង្គីម៉ែត្រ

-ទទឹង ប្រវែង ១១ សង្គីម៉ែត្រ

រូបគំនូរសញ្លាលក្តិស្នា សក្តិចុងកអាវ សក្តិចុងដៃអាវទាំងសងខាង សំរាប់មន្ត្រី :