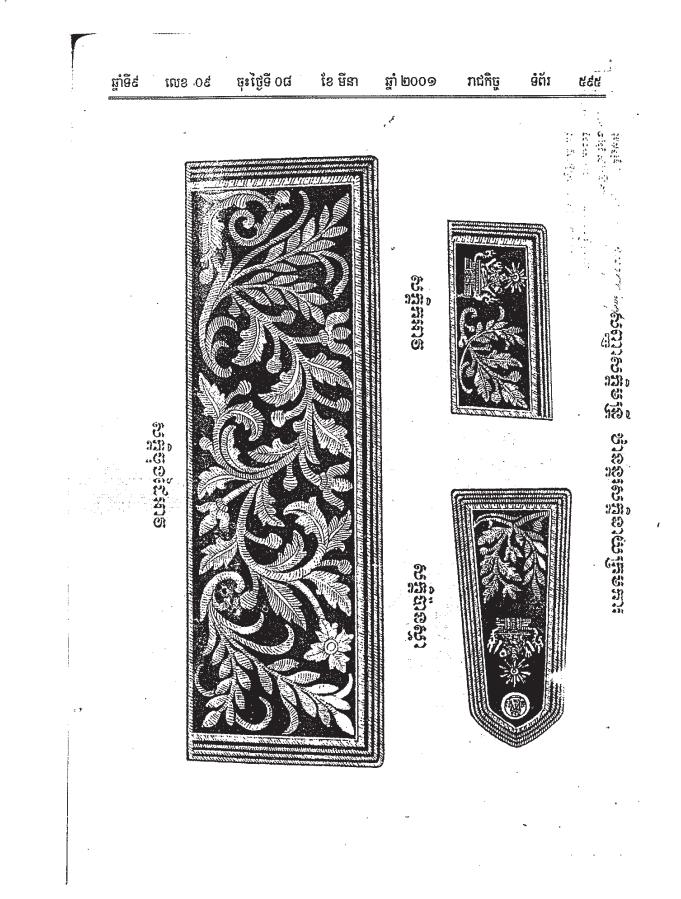

សក្តិសា្ម មានផ្ទៃកម្មីពណ៌ខ្សេវចាស់ រចនាតុបតែងដោយក្បាច់កូរស្រូវពណ៌មាស និង ក្បាច់ សន្លឹកភ្លីទេសពណ៌មាសដាក់ខ្វែងគ្នា ហើយនៅពីលើក្បាច់ទាំងពីរនេះ មានរូបសញ្ញាក្រសួងមហាផ្ទៃ ពណ៌មាស និងនៅពីខាងលើរូបសញ្ញាក្រសួងមហាផ្ទៃ មានឡេវរូបព្រះរាជសង្ហារពណ៌មាសមួយ បន្ទាប់មក មានបន្ទះក្បាច់ធ្មេញក្របីពណ៌មាសព័ទ្ធជុំវិញក្នុងឋាន ផ្ទៃខាងក្រៅ នៃក្បាច់ធ្មេញក្របីនេះ មានខ្សែពូរវេញព័ទ្ធជុំវិញពណ៌មាសបី សំរាប់សំគាល់ឋានន្តរសក្តិឧត្តមមន្ត្រី ពីរសំរាប់សំគាល់ ឋានន្តរសក្តិវិរ:មន្ត្រី និងមួយសំរាប់សំគាល់ឋានន្តរសក្តិអនុមន្ត្រី ។

ខ្នាតសក្តិស្វា ត្រូវបានកំណត់ដូចខាងក្រោម :

-បាតក្រោម ប្រវែង ៦ សង្ទីម៉ែត្រ

-ទទឹងមុខកាត់ផ្នែកខាងលើ ប្រវែង ៤.៤០ សង្ទីម៉ែត្រ មានរាងកោងជាមុំទាល -បណ្តោយពីលើដល់បាតក្រោម ប្រវែង ១៣ សង្ទីម៉ែត្រ

៣\_នំព័សភ្លឺចុខភរទាន :

សក្តិចុងកអាវ មានផ្ទៃកម្ញីពណ៌ខ្យេវចាស់ រចនាតុបតែងដោយក្បាច់កួរស្រូវពណ៌មាស និង ក្បាច់សន្លឹកភ្លីទេសពណ៌មាសដាក់ខ្វែងគ្នា ហើយមានរូបសញ្ញាក្រសួងមហាផ្ទៃពណ៌មាសនៅពីខាង មុខ . បន្ទាប់មកមានបន្ទះក្បាច់ធ្មេញក្របីពណ៌មាសព័ទ្ធជុំវិញ និងមានខ្សែពួរវេញពណ៌មាស នៅផ្នែក ខាងលើភ្ជាប់ជាមួយចំហ្យេងខាងមុខបី សំរាប់សំគាល់ឋានន្តរសក្តិឧត្តមមន្ត្រីពីរ សំរាប់សំគាល់ ឋានន្តរសក្តិ វរ:មន្ត្រី និងមួយសំរាប់សំគាល់ឋានន្តរសក្តិអនុមន្ត្រីទី ។ ខ្នាត់សក្តិចុងកអាវ ត្រូវបានកំណត់ដូចខាងក្រោម :

-មានរាងជាប្រលេឡូក្រោម

-បណ្តោយ ប្រវែង ១១ សង្កីម៉ែត្រ

-ទទឹង ប្រវែង ៤ សង្ទីម៉ែត្រ