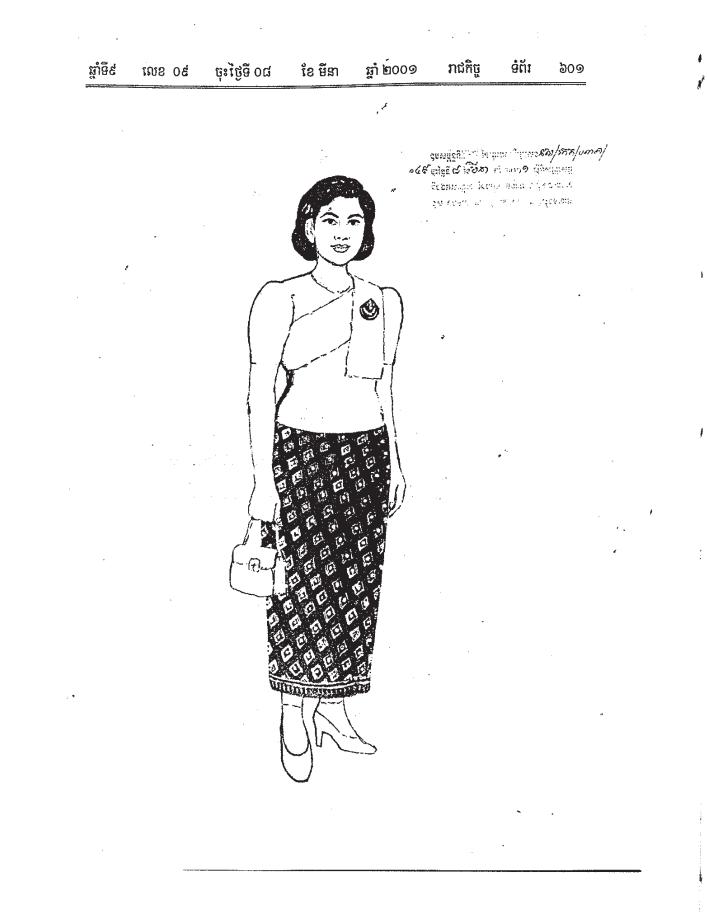

-ស្បែកជើងឃ្លួបមុខ ឃ្លួបក្រោយ ពណ៌ស ឬ ពណ៌ខ្មៅ ។

-កាបូបយូរដៃ ពណ៌ស ឬ ពណ៌ខ្មៅ ( មិនអោយស្តាយទេ ) ។

រូបគំនូរឯកសណ្ឋានប្រពៃណីជាតិសំរាប់បុរស និងស្ត្រី ដែលស្លៀកសំពត់ផាមួងចងក្បិន មានគំរូ ដូចក្នុងឧបសម្ព័ន្ធទី១៦ និងរូបគំនូរឯកសណ្ឋានប្រពៃណីជាតិស្ត្រី ដែលស្លៀកសំពត់ហូល ឬ ផាមួង សំឡុយ មានគំរូដូចក្នុងឧបសម្ព័ន្ធទី១៧ នៃព្រះរាជក្រឹត្យនេះ ។

-មានអាវរ៉ារីដូចបុរសដែរ តែអាវនេះមានសម្រុងចុះពីក្រោមចង្កេះប្រវែង ២០ សង្ដិ៍ម៉ែត្រ -សំពត់ហ្ស៊ីបបត់ពណ៌ស មានសម្រុងលើភ្នែកគោល នៃស្នងជើងប្រវែងពី ១០ទៅ ១៥ សង្ដី ម៉ែត្រ អនុលោមទៅតាមមាឌ និងកំពស់ ។

-ស្បែកជើង ឃ្នួបមុខ ឃ្នួបក្រោយ ពណ៌ស ប្លពណ៌ខ្មៅ ។

-សំពត់ជាមូងចងក្បិន ពណ៌តាមថ្ងៃ ។

-ស្បែកជើងឃ្លួប កខ្លី ពណ៌ខ្មៅ មានចងខ្សែ ស្រោមជើងពណ៌ខ្មៅដល់ក្បាលជង្គង់ ។ ២..ចំពោះរុស្ត្រី :

-សំពត់ហ្វូលសំឡុយ ពាក់ជាមួយអាវប៉ាក់ ដៃខ្លី (លើកែងដៃ) មានកមូល ។
 -សំពត់ជាមួង ចងក្បិន ពណ៌តាមថ្ងៃ ពាក់ជាមួយអាវប៉ាក់ ដៃវែង មានកមូល ។
 -ពានាក្រមាពណ៌តាមសំពត់ ឬ ពានាក្រមាពណ៌ស៊ីនូន ( តាមពិធីការកំណត់ ) ។
 នៅលើក្រមាពានាផ្នែកខាងឆ្លេង នៃដើមទ្រូង មានខ្ចាស់សញ្ញាសំតាល់ ទៅតាមឋានន្តរសក្តិ
 ផង ។