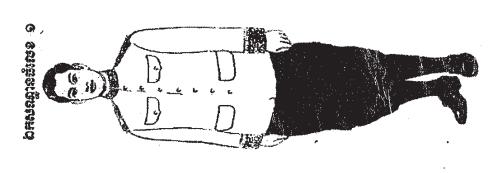

#### -សណ្ឋានស្បែកបើងស្ត្រី

ស្បែកជើងឃ្លបពណ៌ស កខ្លី គ្មានចងខ្សែ កែងខ្ពស់ ។

រូបគំនូរឯកសណ្ឋានធំលេខ ១ សំរាប់ក្រុមប្រឹក្សាធម្មនុញ្ញ ជាបុរស មានដូចក្នុងឧបសម្ព័ន្ធទី៨ និងសំរាប់ក្រុម. ប្រឹក្សាធម្មនុញ្ញ ជាស្ត្រី មានដូចក្នុងឧបសម្ព័ន្ធទី ៩ នៃព្រះរាជក្រឹក្សនេះ ។

ឯកសណ្ឋានធំលេខ ១ នេះ សំរាប់ប្រើក្នុងពិធីស្បថចូលកាន់តំណែង បុណ្យប្រពៃណីជាតិ និងសាសនា ដែល ប្រារព្ធធ្វើឡើងនៅក្នុងព្រះបរមរាជវាំង ក្នុងវត្តអារាម និងទីកន្លែងផ្សេង ១ ។

ឯកសណ្ឋានប្រពៃណី ត្រូវស្លេក្រពាក់ទៅតាមការកំណត់របស់គណៈកម្មការអចិន្ត្រៃយ័រ្យេបចំបុណ្យជាតិ-អន្តរ ជាតិ ឬ តាមការកំណត់របស់ក្រសួងព្រះបរមរាជវាំង ។