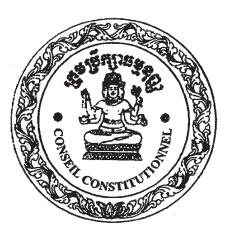

#### មារត្រា ១០ ...

រូបសញ្ញា នៃ ក្រុមប្រឹក្សាធម្មនុញ្ញខ្នាតតូច មានរាងជារង្វង់ពណ៌មាសនៅកណ្ដាល 👚 ពទ្ធ័ជុំវិញដោយហ្គាមមណ្ឌល ពណ៌ខ្សេវ ។ នៅផ្នែកខាងលើហាមមណ្ឌលមានចារឹកអក្សរខ្មែរ **គ្រុងម្រឹក្សានម្មតុញ្ញ** និង នៅផ្នែកខាងក្រោម មានចារឹកអក្សរអង់គ្លេស "Constitutional Council" ។ នៅលើផ្ទៃរង្វង់ពណ៌មាស មាននិធិត្តសញ្ញានៃក្រុម-ប្រឹក្សាធម្មនុញ្ញពណ៌ស ។

រូបសញ្ញា នៃក្រុមប្រឹក្សាធម្មនុញ្ញខ្នាតធំមានរាងជារង្វង់ មាននិមិត្តសញ្ញានៃក្រុមប្រឹក្សាធម្មនុញ្ញ នៅចំកណ្ដេល ។ ផ្នែកខាងលើនៃនិមិត្តសញ្ហាក្រុមប្រឹក្សាធម្មនុញ្ញ មានចារឹកអក្សរខ្មែរ **ំ គ្រូងទ្រឹក្សាឆម្មនុញ្ញ** ំ និង នៅផ្នែកខាង ក្រោមមានចារឹកអក្សរអង់គ្លេស "Constitutional Council" ឬ អក្សរបារាំង "Conseil Constitutionnel "។ រង្វង់នេះព័ទ្ធជុំវិញដោយហាមមណ្ឌល ដែលលំអដោយក្បាច់សន្លឹកភ្ញីទេស ។