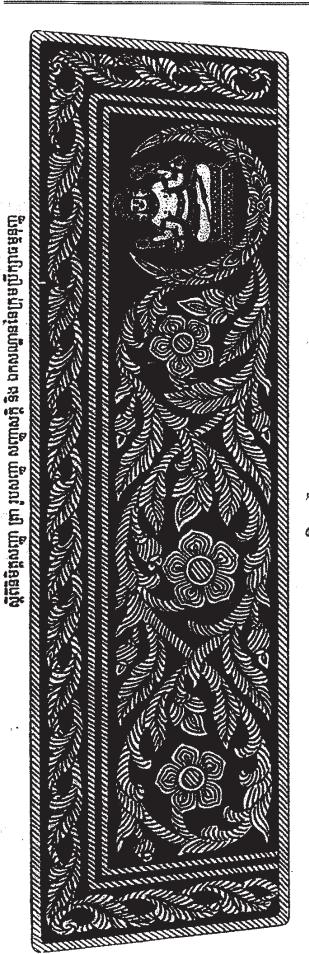

#### গ্ৰাপুদ্ধা 🖰 👡

និមិត្តសញ្ហា នៃ ក្រុមប្រឹក្សាធម្មនុញ្ហ មានរូបព្រះព្រហ្មមានព្រះភ័ក្ត្រ ៤ និង ព្រះហស្ត ៤ កាន់កេតនភណ្ឌ គង់ លើបល្ល័ង្គ ។

ព្រះព្រហ្មជានិមិត្តរូបនៃអ្នកបង្កើតលោក ។

ទំព័រ

រាជកិច្ច

ព្រះភ័ក្ត្រព្រះព្រហ្មតំណាងឱ្យព្រហ្មវិហារធម៌ទាំងបួនគី ÷ មេត្តា ករុណា មុខិតា និង ឧបេក្ខា ។

- ព្រះហស្តឆ្វេងខាងលើកាន់ផ្កាឈូក : តំណាងការកកើត

- ព្រះហស្តឆ្វេងខាងក្រោមកាន់សាស្ត្រាៈ តំណាងឥម្ពីរ ក្បួន ច្បាប់

- ព្រះហស្តស្តាំខាងលើកាន់ផ្តាំ : តំណាងឱ្យកា៍ររំងាប់អារម្មណ៍ ការឧទ្ទិសកុសល ការចំរើនភាវនា

រកអំពើល្អ ផ្លូវធម៌ ផ្លូវលោក

- ព្រះហស្តស្តាំខាងក្រោមកាន់ពូចទឹក : តំណាងទឹកអម្រឹតក្រោះព្រំ ឱ្យសុខសប្បាយត្រជាក់ត្រជុំ ឱ្យរស់ ។

#### មារគ្រា ៣..

គំរូនិមិត្តសញ្ញានៃក្រុមប្រឹក្សាធម្មនុញ្ញ មានតម្កល់ទុកនៅអគ្គលេខាធិការដ្ឋានក្រុមប្រឹក្សាធម្មនុញ្ញ ‹ ដូចក្នុងឧប-សម្ព័ន្ធទី ១ នៃព្រះរាជក្រឹត្យនេះ ) ។