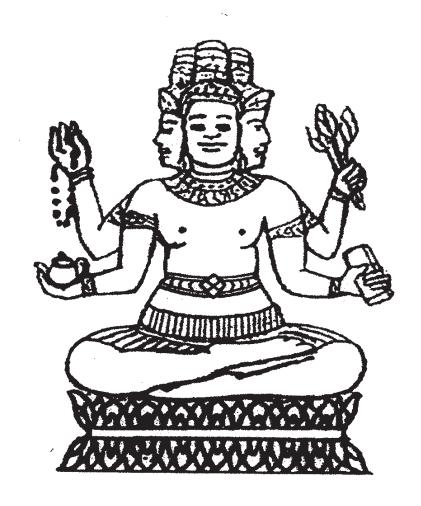

#### গ্ৰাপুদ্ধা 🖰 👡

និមិត្តសញ្ហា នៃ ក្រុមប្រឹក្សាធម្មនុញ្ហ មានរូបព្រះព្រហ្មមានព្រះភ័ក្ត្រ ៤ និង ព្រះហស្ត ៤ កាន់កេតនភណ្ឌ គង់ លើបល្ល័ង្គ ។

ព្រះព្រហ្មជានិមិត្តរូបនៃអ្នកបង្កើតលោក ។

ទំព័រ

រាជកិច្ច

ព្រះភ័ក្ត្រព្រះព្រហ្មតំណាងឱ្យព្រហ្មវិហារធម៌ទាំងបួនគី ÷ មេត្តា ករុណា មុខិតា និង ឧបេក្ខា ។

- ព្រះហស្តឆ្វេងខាងលើកាន់ផ្កាឈូក : តំណាងការកកើត

- ព្រះហស្តឆ្វេងខាងក្រោមកាន់សាស្ត្រាៈ តំណាងឥម្ពីរ ក្បួន ច្បាប់

- ព្រះហស្តស្តាំខាងលើកាន់ផ្តាំ : តំណាងឱ្យកា៍ររំងាប់អារម្មណ៍ ការឧទ្ទិសកុសល ការចំរើនភាវនា

រកអំពើល្អ ផ្លូវធម៌ ផ្លូវលោក

- ព្រះហស្តស្តាំខាងក្រោមកាន់ពូចទឹក : តំណាងទឹកអម្រឹតក្រោះព្រំ ឱ្យសុខសប្បាយត្រជាក់ត្រជុំ ឱ្យរស់ ។