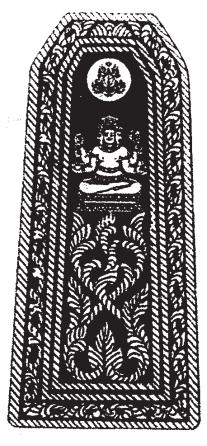

#### গ্ৰাপুদ্ধা 🖰 👡

និមិត្តសញ្ហា នៃ ក្រុមប្រឹក្សាធម្មនុញ្ហ មានរូបព្រះព្រហ្មមានព្រះភ័ក្ត្រ ៤ និង ព្រះហស្ត ៤ កាន់កេតនភណ្ឌ គង់ លើបល្ល័ង្គ ។

ព្រះព្រហ្មជានិមិត្តរូបនៃអ្នកបង្កើតលោក ។

ទំព័រ

រាជកិច្ច

ព្រះភ័ក្ត្រព្រះព្រហ្មតំណាងឱ្យព្រហ្មវិហារធម៌ទាំងបួនគី ÷ មេត្តា ករុណា មុខិតា និង ឧបេក្ខា ។

- ព្រះហស្តឆ្វេងខាងលើកាន់ផ្កាឈូក : តំណាងការកកើត

- ព្រះហស្តឆ្វេងខាងក្រោមកាន់សាស្ត្រាៈ តំណាងឥម្ពីរ ក្បួន ច្បាប់

- ព្រះហស្តស្តាំខាងលើកាន់ផ្តាំ : តំណាងឱ្យកា៍ររំងាប់អារម្មណ៍ ការឧទ្ទិសកុសល ការចំរើនភាវនា

រកអំពើល្អ ផ្លូវធម៌ ផ្លូវលោក

- ព្រះហស្តស្តាំខាងក្រោមកាន់ពូចទឹក : តំណាងទឹកអម្រឹតក្រោះព្រំ ឱ្យសុខសប្បាយត្រជាក់ត្រជុំ ឱ្យរស់ ។