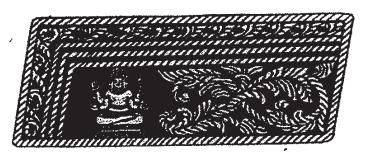

# និមិត្តសញ្ញា នៃ គ្រុមម្រឹក្សានមូនុញ្ញ

ព្រប្បទាជ

ចំនុំទំនួ 👀 ខ្លួង ស្នុគ្គ00**១** 

ទំព័រ

# ક્રિયામ અંધિક ક્રિયામ સ્થં<sup>8</sup> કંપ્

- រង្វង់ខាងក្រៅមានអង្កត់ផ្ចិតប្រវែង ៤.៦ cm និង រង្វង់ខាងក្នុងមានអង្កត់ផ្ចិតប្រវែង ៣.២ cm

រាជកិច្ច

**១២សម្ព័ន្ធន៍ ៣ នៃព្រះរាស់អ្វីដ្យេស១** និស / រកត /១០០១/៣៥៩ ចុះរ៉**តូន៍** ខែ ឆ្នាំ២០០១ ស្តីពីនិមិត្តសញ្ញា អូវា រួមសញ្ញា សញ្ញាសត្តិ និច ឯកសពល្បាននៃគ្រូមម្រីក្សានម្មនុញ្ញ