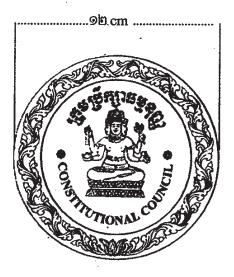

#### មារត្រា ១០ ...

រូបសញ្ញា នៃ ក្រុមប្រឹក្សាធម្មនុញ្ញខ្នាតតូច មានរាងជារង្វង់ពណ៌មាសនៅកណ្ដាល 👚 ពទ្ធ័ជុំវិញដោយហ្គាមមណ្ឌល ពណ៌ខ្សេវ ។ នៅផ្នែកខាងលើហាមមណ្ឌលមានចារឹកអក្សរខ្មែរ **គ្រុងម្រឹក្សានម្មតុញ្ញ** និង នៅផ្នែកខាងក្រោម មានចារឹកអក្សរអង់គ្លេស "Constitutional Council" ។ នៅលើផ្ទៃរង្វង់ពណ៌មាស មាននិធិត្តសញ្ញានៃក្រុម-ប្រឹក្សាធម្មនុញ្ញពណ៌ស ។

រូបសញ្ញា នៃក្រុមប្រឹក្សាធម្មនុញ្ញខ្នាតធំមានរាងជារង្វង់ មាននិមិត្តសញ្ញានៃក្រុមប្រឹក្សាធម្មនុញ្ញ នៅចំកណ្ដេល ។ ផ្នែកខាងលើនៃនិមិត្តសញ្ហាក្រុមប្រឹក្សាធម្មនុញ្ញ មានចារឹកអក្សរខ្មែរ **ំ គ្រូងទ្រឹក្សាឆម្មនុញ្ញ** ំ និង នៅផ្នែកខាង ក្រោមមានចារឹកអក្សរអង់គ្លេស "Constitutional Council" ឬ អក្សរបារាំង "Conseil Constitutionnel "។ រង្វង់នេះព័ទ្ធជុំវិញដោយហាមមណ្ឌល ដែលលំអដោយក្បាច់សន្លឹកភ្ញីទេស ។