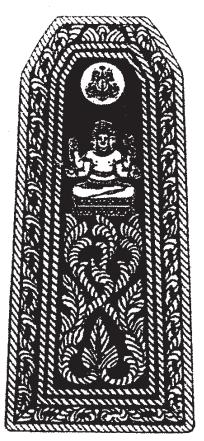

#### গ্ৰাপুদ্ধা 🖰 👡

និមិត្តសញ្ហា នៃ ក្រុមប្រឹក្សាធម្មនុញ្ហ មានរូបព្រះព្រហ្មមានព្រះភ័ក្ត្រ ៤ និង ព្រះហស្ត ៤ កាន់កេតនភណ្ឌ គង់ លើបល្ល័ង្គ ។

ព្រះព្រហ្មជានិមិត្តរូបនៃអ្នកបង្កើតលោក ។

ទំព័រ

រាជកិច្ច

ព្រះភ័ក្ត្រព្រះព្រហ្មតំណាងឱ្យព្រហ្មវិហារធម៌ទាំងបួនគី ÷ មេត្តា ករុណា មុខិតា និង ឧបេក្ខា ។

- ព្រះហស្តឆ្វេងខាងលើកាន់ផ្កាឈូក : តំណាងការកកើត

- ព្រះហស្តឆ្វេងខាងក្រោមកាន់សាស្ត្រាៈ តំណាងឥម្ពីរ ក្បួន ច្បាប់

- ព្រះហស្តស្តាំខាងលើកាន់ផ្តាំ : តំណាងឱ្យកា៍ររំងាប់អារម្មណ៍ ការឧទ្ទិសកុសល ការចំរើនភាវនា

រកអំពើល្អ ផ្លូវធម៌ ផ្លូវលោក

- ព្រះហស្តស្តាំខាងក្រោមកាន់ពូចទឹក : តំណាងទឹកអម្រឹតក្រោះព្រំ ឱ្យសុខសប្បាយត្រជាក់ត្រជុំ ឱ្យរស់ ។