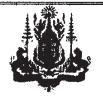

#### গ্ৰাপুদ্ধা 🖰 👡

និមិត្តសញ្ហា នៃ ក្រុមប្រឹក្សាធម្មនុញ្ហ មានរូបព្រះព្រហ្មមានព្រះភ័ក្ត្រ ៤ និង ព្រះហស្ត ៤ កាន់កេតនភណ្ឌ គង់ លើបល្ល័ង្គ ។

ព្រះព្រហ្មជានិមិត្តរូបនៃអ្នកបង្កើតលោក ។

ទំព័រ

រាជកិច្ច

ព្រះភ័ក្ត្រព្រះព្រហ្មតំណាងឱ្យព្រហ្មវិហារធម៌ទាំងបួនគី ÷ មេត្តា ករុណា មុខិតា និង ឧបេក្ខា ។

- ព្រះហស្តឆ្វេងខាងលើកាន់ផ្កាឈូក : តំណាងការកកើត

- ព្រះហស្តឆ្វេងខាងក្រោមកាន់សាស្ត្រាៈ តំណាងឥម្ពីរ ក្បួន ច្បាប់

- ព្រះហស្តស្តាំខាងលើកាន់ផ្តាំ : តំណាងឱ្យកា៍ររំងាប់អារម្មណ៍ ការឧទ្ទិសកុសល ការចំរើនភាវនា

រកអំពើល្អ ផ្លូវធម៌ ផ្លូវលោក

- ព្រះហស្តស្តាំខាងក្រោមកាន់ពូចទឹក : តំណាងទឹកអម្រឹតក្រោះព្រំ ឱ្យសុខសប្បាយត្រជាក់ត្រជុំ ឱ្យរស់ ។