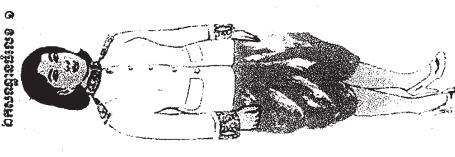

#### -សណ្ឋាខររាវបុរស ទិង ស្ត្រី

ដូចគ្នាគ្រប់ចំណុចទាំងអស់នៃឯកសណ្ឋានធំលេខ១ ត្រង់ចំណុចសណ្ឋានអាវបុរស និង សណ្ឋានអាវត្រ្តី ។

ត្រប្រទ

ধৈত্র ৩৫

ឆ្នាំ ២០០១

#### -សណ្ឋាតខោឫរស

លេខ ៣៨

ខោជើងវែងពណ៌ស តចង្កេះ ភ្លីបកក្រោយខាងឆ្វេង ២ ខាងស្ដាំ ២ ហោប៉ៅចំហ្យេងនៅសងខាង ហោ-ប៉ៅចោះក្រោយ ១ នៅខាងស្នាំ ។

#### -សណ្ឋា៩សំពត់ស្ត្រី

សំពត់អំពីជាមួងពណ៌ខ្សេវចាស់ ចាក់ជើងខ្សែសយពណ៌ប្លាទីនមាស តាមក្បាច់ជរជើងឯកភាពគ្នា ។

### -សណ្ឋានស្បែកបើងបុរស-ស្ត្រី

ស្បែកជើងបុរសឃ្លបពណ៌ខ្មៅកខ្លី មានចងខ្សែ និងស្រោមជើងពណ៌ខ្មៅធម្មតា ។ ស្បែកជើងស្រ្តីមាន សណ្ឋានដូចគ្នានឹងឯកសណ្ឋានធំលេខ 🤊 ដែរ ។

រូបគំនូរឯកសណ្ឋានធំលេខ ២ សំរាប់ក្រុមប្រឹក្សាធម្មនុញ្ញជាបុរស មានដូចក្នុងឧបសម្ព័ន្ធទី៨ និងសំរាប់ក្រុម. ប្រឹក្សាធម្មនុញ្ហជាស្ត្រី មានដូចក្នុងឧបសម្ព័ន្ធទី ៩ នៃព្រះរាជក្រឹក្សនេះ ។

ឯកសណ្ឋានធំលេខ២ នេះសំរាប់ប្រើក្នុងឱកាសទទូលគ្រឿងឥស្សរិយយស ទិវាបុណ្យជាគិ និងអន្តរជាតិនានា។