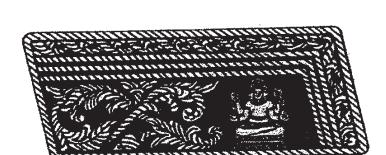

# និមិត្តសញ្ញា នៃ គ្រុមម្រឹក្សានមូនុញ្ញ

ព្រប្បទាជ

ចំនុំទំនួ 👀 ខ្លួង ស្នុគ្គ00**១** 

ទំព័រ

# ક્રિયામ અંધિક ક્રિયામ સ્થં<sup>8</sup> કંપ્

- រង្វង់ខាងក្រៅមានអង្កត់ផ្ចិតប្រវែង ៤.៦ cm និង រង្វង់ខាងក្នុងមានអង្កត់ផ្ចិតប្រវែង ៣.២ cm

រាជកិច្ច

**១២សម្ព័ន្ធន៍ ៣ នៃព្រះរាស់អ្វីដ្យេស១** និស / រកត /១០០១/៣៥៩ ចុះរ៉**តូន៍** ខែ ឆ្នាំ២០០១ ស្តីពីនិមិត្តសញ្ញា អូវា រួមសញ្ញា សញ្ញាសត្តិ និច ឯកសពល្បាននៃគ្រូមម្រីក្សានម្មនុញ្ញ