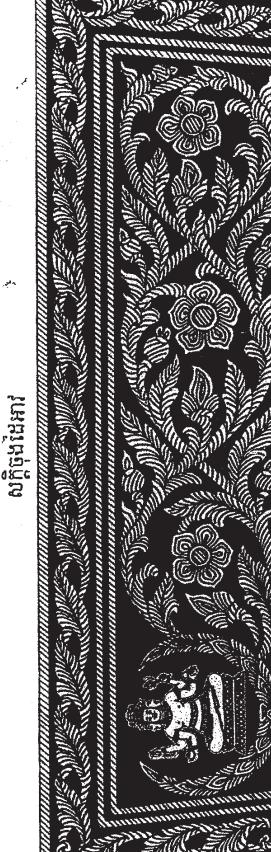

#### গ্ৰাপুদ্ধা 🖰 👡

និមិត្តសញ្ហា នៃ ក្រុមប្រឹក្សាធម្មនុញ្ហ មានរូបព្រះព្រហ្មមានព្រះភ័ក្ត្រ ៤ និង ព្រះហស្ត ៤ កាន់កេតនភណ្ឌ គង់ លើបល្ល័ង្គ ។

ព្រះព្រហ្មជានិមិត្តរូបនៃអ្នកបង្កើតលោក ។

ទំព័រ

រាជកិច្ច

ព្រះភ័ក្ត្រព្រះព្រហ្មតំណាងឱ្យព្រហ្មវិហារធម៌ទាំងបួនគី ÷ មេត្តា ករុណា មុខិតា និង ឧបេក្ខា ។

- ព្រះហស្តឆ្វេងខាងលើកាន់ផ្កាឈូក : តំណាងការកកើត

- ព្រះហស្តឆ្វេងខាងក្រោមកាន់សាស្ត្រាៈ តំណាងឥម្ពីរ ក្បួន ច្បាប់

- ព្រះហស្តស្តាំខាងលើកាន់ផ្តាំ : តំណាងឱ្យកា៍ររំងាប់អារម្មណ៍ ការឧទ្ទិសកុសល ការចំរើនភាវនា

រកអំពើល្អ ផ្លូវធម៌ ផ្លូវលោក

- ព្រះហស្តស្តាំខាងក្រោមកាន់ពូចទឹក : តំណាងទឹកអម្រឹតក្រោះព្រំ ឱ្យសុខសប្បាយត្រជាក់ត្រជុំ ឱ្យរស់ ។

#### មារគ្រា ៣..

គំរូនិមិត្តសញ្ញានៃក្រុមប្រឹក្សាធម្មនុញ្ញ មានតម្កល់ទុកនៅអគ្គលេខាធិការដ្ឋានក្រុមប្រឹក្សាធម្មនុញ្ញ ‹ ដូចក្នុងឧប-សម្ព័ន្ធទី ១ នៃព្រះរាជក្រឹត្យនេះ ) ។