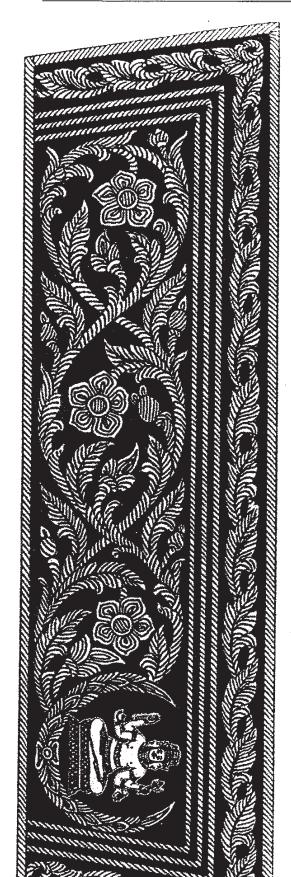

ខ្នាតសក្តិចុងដៃអាវទាំងសងខាងមានរាងជាចតុកោណព្នាយ ដែលត្រូវបានកំណត់ដូចខាងក្រោមនេះ 🚁

- -បាតធំប្រវែង ៣៣.៧០ សង់ទីម៉ែត្រ
- -បាតតូចប្រវែង ៣១.២០ សង់ទីម៉ែត្រ
- -កំពស់ ៩.២០ សង់ទីម៉ែត្រ

រូបគំនូរសត្តិស្មា សត្ថិចុងកអាវ សំរាប់ប្រចានក្រុមប្រឹក្សាធម្មនុញ្ញមានដូចក្នុងរបសម្ព័ន្ធទី ៤ និងសត្តិចុងដៃអាវ សំរាប់ប្រចានក្រុមប្រឹក្សាចម្មនុញ្ញមានដូចក្នុងរឧបសម្ព័ន្ធទី ៥ នៃព្រះរាជក្រឹក្យនេះ ។

### **त**्भात्रिक्षण्डिस्य विद्यात्रक्षेत्रे स्था

- **ក-សក្តិស្មា**: មានលក្ខណៈដូចគ្នាគ្រប់ចំណុចទាំងអស់នៃសក្តិស្មាសំរាប់ប្រធានក្រុមប្រឹក្សាធម្មនុញ្ញជាបុរស ។ ដោយឡែកចំពោះខ្នាតសក្តិស្មារបស់ប្រធានក្រុមប្រឹក្សាធម្មនុញ្ញជាស្ត្រី មានទំហំ ៨០ % ៨៩ % ឬ ៩០ % នៃសក្តិ ស្មារបស់បុរស អាស្រ័យលើមាឌ របស់ស្ត្រីជាប្រធានក្រុមប្រឹក្សាធម្មនុញ្ញ ។
- **ខ –សក្តិចុងកអាវ**: មានលក្ខណៈដូចគ្នាគ្រប់ចំណុចទាំងអស់នៃសក្តិចុងកអាវសំរាប់ប្រកានក្រុមប្រឹក្សាធម្មនុញ្ញ ជាបុរស ។ ដោយឡែកចំពោះខ្នាតសក្តិចុងកអាវរបស់ប្រធានក្រុមប្រឹក្សាធម្មនុញ្ញជាស្ត្រី មានទាំងពី ៣ ទៅ ៣.៥០ សង់ទីម៉ែត្រ អាស្រ័យលើមាឌរបស់ស្ត្រីជាប្រធានក្រុមប្រឹក្សាធម្មនុញ្ញ ។
- **ច-សក្តិចុងថៃអាវ**: មានលក្ខណៈដូចគ្នាគ្រប់ចំណុចទាំងអស់នៃសក្តិចុងដៃអាវសំរាប់ប្រធានក្រុមប្រឹក្សាធម្ម-នុញ្ហជាបុរស ។ ដោយឡែកចំពោះខ្នាតសក្តិចុងដៃអាវរបស់ប្រធានក្រុមប្រឹក្សាធម្មនុញ្ហជាស្ត្រី រាធមានទំហំទទឹង ស្មើនឹង ៧០ ទៅ ៧៥% នៃសក្តិចុងដៃអាវរបស់បុរស អាស្រ័យលើមាខរបស់ស្ត្រីជាប្រធានក្រុមប្រឹក្សាធម្មនុញ្ញ ។