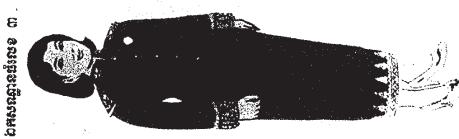

### -សណ្ឋានអាវបុរស និង ស្ត្រី

ដូចត្នាគ្រប់ចំណុចទាំងអស់នៃឯកសណ្ឋានធំលេខ១ ត្រង់ចំណុចសណ្ឋានអាវបុរស និងសណ្ឋានអាវស្ត្រី តែ មានពណ៌ខ្យវចាស់ ។

#### -សណ្ឋាតទោបុរស

មានសណ្ឋានដូចគ្នាទាំងអស់ នៃ ឯកសណ្ឋានចំលេខ ២ ខុសត្រង់ពណ៌ខ្សែវិចាស់ ដូចពណ៌អាវ ។

#### -សណ្ឋាដសំពត់ស្ត្រី

សំពត់សំឡយពណ៌ខ្យែវិចាស់ ដោយប្រើសាច់ក្រណត់ដូចឈុតអាវ ។

### -សណ្ឋាទស្បែកបើងបុរស ទិង ស្ត្រី

ដូចគ្នាក្នុងឯកសណ្ឋានចំលេខ ២ ។ ចំណែកស្បែកជើងស្ត្រី ប្រើគ្រប់ឯកសណ្ឋានទាំង ៣ ប្រភេទ ។

រូបគំនូវឯកសណ្ឋានធំលេខ ៣ សំរាប់ក្រុមប្រឹក្សាធម្មនុញ្ញជាបុរស មានដូចក្នុងឧបសម្ព័ន្ធទី ៤ និងសំរាប់ក្រុម. ប្រឹក្សាធម្មនុញ្ហ ជាស្ត្រី មានដូចក្នុងឧបសម្ព័ន្ធទី ៩ នៃព្រះអជក្រឹត្យនេះ ។

ឯកសណ្ឋានធំលេខ ៣ នេះ សំរាប់ប្រើក្នុងឱ្យកាសទទួលគណៈ ប្រតិភូជាន់ខ្ពស់ជាតិ-អន្តរជាតិនានា បេសកកម្មនៅក្រៅប្រទេស ។