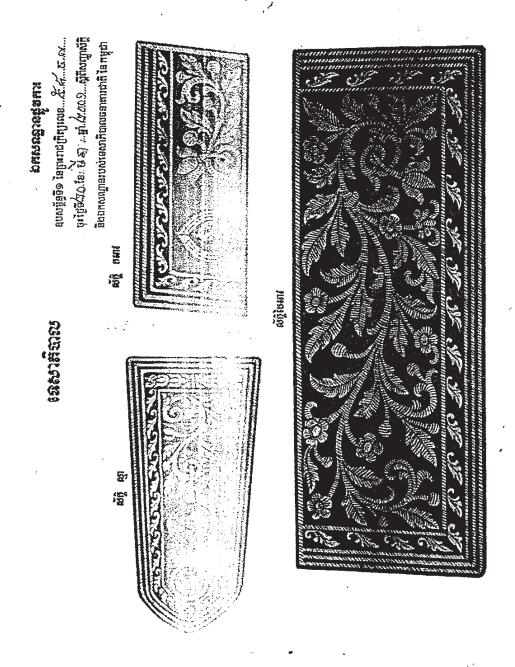

#### ១.សំរាច់ផេសាភិបាល

ក-ស័ក្តីស្នា :

ស័ក្តិស្វាមានលក្ខណៈស៍គាល់ដូចតទៅ :

ក<sub>្ខ</sub> : មានក្បាច់ភ្ញីទេស ពណ៌មាស មានរាងជាវល្ហិ៍ មានដើម ស្លឹក ផ្នែនិងផ្កា នៅខាងចុងផ្នែក ខាងលើនៃក្បាច់ មានផ្កាឈូកមួយទង មានគ្របក ៣

 $n_{\rm b}$ : លើផ្កាឈូក មានសញ្ហាធនាគារជាតិនៃកម្ពុជាពណ៌មាសមួយ

ក<sub>ព</sub>ៈ លើសញ្ញាធនាគារជាតិនៃកម្ពុជា មាន**ឡេវរូបព្រះសង្ហារនៃព្រះរាជាណាចក្រកម្ពុ**ជា ពណ៌ មាសមួយ

ក<sub>៤</sub>: នៅជុំវិញ្សូប នៃចំណុច ក<sub>១</sub> -ក<sub>២</sub> -ក<sub>៣</sub> មានពូរវេញមួយខ្សែព័ទ្ធជុំវិញ ។ នៅជុំវិញពូរវេញ មានសន្លឹកក្បាច់ក្លីទេសដាក់វាយគ្នាជាជូវ ជាលំអ ។ នៅបាតក្រោម មានក្បាច់ផ្កាដូង ១ ជួវ ។ នៅជុំវិញសន្លឹកក្បាច់ក្លីទេសនិងផ្កាដូង មានឆ្លុតពូរវេញ ៣ ជាសញ្ញា បានខ្ពរស័ក្តិ ទេសាភិបាល ។

#### ខ្នាតស័ក្តិស្មាត្រូវបានកំណត់ដូចខាងក្រោម :

- -បាតក្រោមប្រវែទ » សង្<mark>ទីម៉ែត្</mark>រ
- -ទទឹងមុខកាត់ផ្នែកខាងលើប្រវែង ៤។៦០ សង្ទីម៉ែត្រ មានរាងកោងជាមុំទាល
- -បណ្ដេយពីលើដល់បាកក្រោម ប្រវែង ១៣ សម្ដីម៉ែត្រ
- -ផ្ទៃ: ក្រណាត់កម្មីពណ៌ខ្មៅ ។

#### ខ-ស័ក្តិចុងកអាវ :

ស័ក្តិចុងកអាវស្នាមានលក្ខណៈសំគាល់ដូចតទៅ :

ខ<sub>្ទ</sub>ះ មានសញ្ញាធនាការជាតិនៃកម្ពុជា ពណ៌មាស ១ នៅខាងដើម

ឆ្នាំទី ៩

อิตอ

- ខ<sub>២</sub>: ក្បាច់ភ្លីទេស មានរាងជា ដើម ស្លឹក ផ្លែ
- ខ្<sub>តា</sub>: មានផ្កាឈូក ១ទង មានត្របក ៣ នៅខាងដើមក្បាច់ភ្ញីទេស
- $e_a$ ះ នៅជុំវិញរូបភាពនៃចំហុច  $e_a$   $-e_a$   $-e_a$  មានឆ្លួតពូរវេញ e ឆ្លួតព័ទ្ធជុំវិញ
- ខ<sub>ម្ម</sub> : នៅចំហ្សេងខាងមុខ និងខាងលើនៃពូរវេញ មានសន្លឹក ក្បាច់ក្លីទេស ដាក់វាយគ្នាជា លំអជរជាយ
- ខ<sub>៦</sub>: នៅផ្នែកខាងមុខ និង ខាងលើនៃសន្ធឹកក្បាច់ភ្ញីទេស មានឆ្លួតពូរវេញ ៣ ជាសញ្ញាឋានន្តរ សក្តិ ទេសាភិបាល ។

## ខ្នាតស័ក្តិចុងកអាវត្រូវបានកំណត់ដូចខាងក្រោមនេះ :

- -មានរាងប្រលេឡូក្រាម
- -បណ្ដោយប្រវែង ១១ សង្ចីម៉ែត្រ
- -9ទឹងប្រវែង ៤.៨ សង្ទីម៉ែត្រ
- -ផ្ទៃ: ក្រណាត់កម្មីពណ៌ខ្មៅ