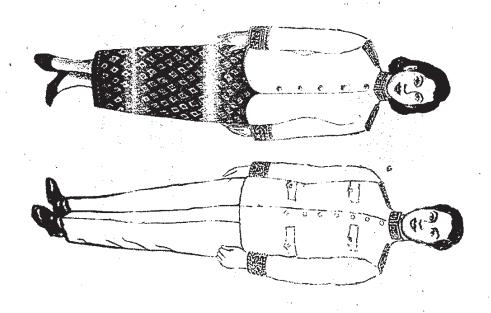

#### ក-ចំពោះបុរស:

- -អាវកុដពណ៌ស កត្រង់ កាត់រាងអាវធំ គ្មានឆែកខ្នង ចុងកអាវទាំងសងខាងមានស័ក្តិតាម ឋានន្តរស័ក្តិ មានបន្ទះលើស្នាសំរាប់ដាក់ស័ក្តិ មានហោបៅចោះ មានគំរបរាងស្លឹកពោធិខាងលើពីរខាង ក្រោមពីរ ។ អាវដៃវែង ចុងដៃអាវមានស័ក្តិតាមបានខ្លួរស័ក្តិ អាវបិទឡេវមុខដោយដាក់ឡេវរូបព្រះ រាជសង្ហារចំនួនប្រាំពីរ ។
  - -ខោជើងវែងពណ៌ស ស្បែកជើងឃ្នប់ពណ៌ខ្មៅ និង ស្រោមជើងពណ៌ខ្មៅ ។

#### ខ-ចំពោះនារី :

-អាវជីបរាងពណ៌ស ដោយប្រើសាច់ក្រណាត់ដូចឈុតអាវរបស់បុរស កតាំងគ្មានដែកខ្នង បិទឡេវមុខ និងមានរាងមូលនៅជាយអាវខាងក្រោម ។ ចុងកអាវទាំងសងខាងមានស័ក្តិតាមឋានន្តរ ស័ក្តិ មានបន្ទះលើស្នាសំរាប់ដាក់ស័ក្តិ គ្មានហោប៉ៅ អាវវិដវែងត្រឹមភ្នែកគោលដៃ ចុងដៃអាវមានស័ក្តិ តាមឋានន្តរស័ក្តិតាមឋានន្តរស័ក្តិ ដាក់ឡេវរូបព្រះសង្ហារចំនួនប្រាំ ។

ឯកសណ្ឋានជួរការ មាន ៣ ប្រភេទ :

-ប្រភេទលេខ 🤊 : ប្រើសំពត់សំឡួយអំពីជាមួងពណ៌តាមថ្ងៃ មានចាក់ជើងអំពីសូត្រ ពណិខ្លីជាងពណិសំពត់

- -ប្រភេទលេខ ៣ : ប្រើសំពត់សំឡយអំពីហួល តាមគោមឯកភាពគ្នា
- -ស្បែកជើងអេស្កាប៉ាងឃ្លួបមុខនិងជិតកែងពណ៌ស កាបូបយូរដែពណ៌ស សំរាប់ពេលព្រឹក ដល់ ថ្ងៃត្រង់
- -ស្បែកជើងអេស្កាប៉ាងឃ្លេបមុខនិងជិតកែងពណ៌ខ្មៅ កាបូបយូរដៃពណ៌ខ្មៅ សំរាប់ពេល ល្ងាច ។

គំរូឯកសណ្ឌនសំរាប់ទេសាភិបាល ទេសាភិបាលរង ទាំងបុរសទាំងនារីមានភ្ជាប់ក្នុងឧបសម្ព័ន្ធ ទី ៣ នៃព្រះរាជក្រឹត្យនេះ ។