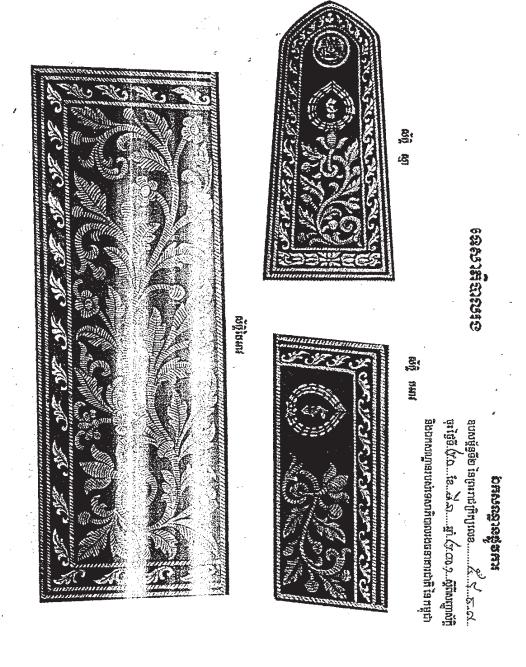

#### ស័ក្តិស្នាមានលក្ខណៈសំពាល់ដូចតទៅ:

ក<sub>្ខ</sub>: មានក្បាច់ភ្លីទេស ពណ៌មាស មានរាងជាវល្លិ៍ មានដើម ស្លឹក ផ្លែនិងផ្កា នៅខាងចុងផ្នែក ខាងលើនៃក្បាច់ មានផ្កាឈូកមួយទង មានត្របក ៣

ក់ : លើផ្កាឈូក មានសញ្ញាធនាការជាតិនៃកម្ពុជាពណ៌មាសមួយ

ក<sub>ព</sub>ៈ លើសញ្ហាធនាគារជាតិនៃកម្ពុជា មានឡេវរូបព្រះសង្ហារនៃព្រះរាជាណាចក្រកម្ពុជា ពណ៌មាសមួយ

ក<sub>៤</sub>: នៅជុំវិញរូបនៃចំណុច ក<sub>១</sub> ក<sub>២</sub> ក<sub>៣</sub> មានពូរវេញមួយខ្សែព័ទ្ធជុំវិញ ។ នៅជុំវិញពូរវេញ មានសន្លឹកក្បាច់ក្លីទេសដាក់វាយគ្នាជាជួរ ជាលំអ ។ នៅបាតក្រោម មានក្បាច់ផ្កាដូង ១ ជួរ ហើយនៅជុំវិញសន្លឹកក្បាច់ក្លីទេសនិងផ្កាដូងមាន ឆ្នូតពូរវេញ ២ ជាសញ្ញា បានន្តរស័ក្តិ ទេសាភិបាលរង ។

### ខ្នាតស័ក្តិស្មាត្រូវបានកំណត់ដូចខាងក្រោម :

- -បាតក្រោមប្រជាំង ៦ សង្ទីម៉ែត្រ
- -ទទឹងមុខកាត់ផ្នែកខាងលើប្រវែង ៤.៦០ សង្គីម៉ែត្រ មានរាងកោងជាមុំទាល
- -បណ្ដោយពីលើដល់បាតក្រោមប្រវែង ១៣ សង្ទីម៉ែត្រ
- -ផ្ទៃ: ក្រណាត់កម្លីពណ៌ខ្មៅ ។

#### ស័ក្តិចុងដៃអាវមានលក្ខណៈសំគាល់ដូចតទៅ :

 $e_{\mathfrak{g}}$ : មានសញ្ញាធនាគារជាតិនៃកម្ពុជា ពល៌មាស  $\mathfrak{g}$  នៅខាងដើម

់ ខ<sub>២</sub>ៈ ក្បាច់ភ្ញីទេស មានរាងជា ដើម ស្លឹក ផ្នែ

ខ្<sub>m</sub>: មានផ្កាឈូក ១ ទង មានត្របក ៣ នៅខាងដើមក្បាច់ភ្ញីទេស

ឆ្នាំ ២០០១

- $e_c$ : នៅជុំវិញរូបភាពនៃចំណុច  $e_s$   $e_u$   $e_m$  មានឆ្លួតពូរវេញ  $e_s$  ឆ្លួតព័ទ្ធជុំវិញ
- ខ<sub>ឌ</sub>ៈ នៅចំហ្យេងខាងមុខ និងខាងលើនៃពូវវេញ មានសន្លឹក ក្បាច់ភ្ញីទេស១៣ ដាក់ រាយគ្នា ជាលំអជរជាយ
- ខ<sub>៦</sub> : នៅផ្នែកខាងមុខ និង ខាងលើនៃសន្លឹកក្បាច់ភ្លីទេស មានឆ្លុកពូរវេញ ២ សញ្ញាឋានន្តរ ស័ក្តិ ទេសាភិបាលរង ។

#### ខ្នាតស័ក្តិចុងដៃអាវត្រូវបានកំណត់ដូចខាងក្រោមនេះ :

- -មានរាងប្រលេឡូក្រាម
- -បណ្ដោយប្រវែង ១១ សង្គីម៉ែត្រ
- -ទទឹងប្រវែង ៤.៨ សង្គីម៉ែត្រ
- -ផ្ទៃ: ក្រណាត់កម្លីពណ៌ខ្មៅ