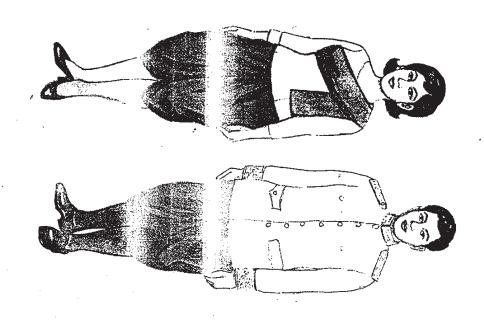

#### ក-ចំពោះបុរស:

- -អាវកុដពណ៌ស កត្រង់ កាត់រាងអាវធំ គ្នានឆែកខ្នង ចុងកអាវទាំងសងខាងមានស័ក្តិតាម ឋានន្តរស័ក្តិ មានបន្ទះលើស្នាសំរាប់ដាក់ស័ក្តិ មានហោបៅចោះ មានគំរបរាងស្លឹកពោធិខាងលើពីរ ខាង ក្រោមពីរ ។ អាវដៃវ៉ែង ចុងដៃមានស័ក្តិតាមបានន្តរស័ក្តិ អាវបិទមុខដោយដាក់ឡេវរូបព្រះសង្ហារ ចំនួនប្រាំពីវ ។
- -សំពត់ជាមួងចងក្បិនពណ៌តាមថ្ងៃ ស្បែកជើងឃ្នបពណ៌ខ្មៅ ស្រោមជើងពណ៌ខ្មៅដល់ ជង្គង់ ។

#### ខ-ចំពោះនារី :

- -អាវជីបរាងអំពីស្ងួត្រពណ៌សដៃវែងត្រឹមភ្នែកគោលដៃ កវ៉ាលមូលខាងមុខធ្លាក់ចុះពីក្បាល ឆ្លឹងដងកាំបិត ១.៥ សង្គីម៉ែត្រ និងត្រង់ស្វាឃ្លាតពីគល់កប្រមាណ ២.៥ សង្គីម៉ែត្រទៅ ៣.០០ សង្ហីម៉ែត្រ អាស្រ័យទៅតាមមាឌរបស់នារី គ្មានស័ក្តិស្វាស័ក្តិចុងកអាវ ប៉ុន្តែមានស័ក្តិចុងដៃអាវទាំង សងខាងតាមប៉ានន្ទរស័ក្តិ
- -ពានាក្រមាអំពីសូត្រ ដែលមានផ្ទៃពណ៌ខ្ចីជាងសំពត់ ចាក់ជាយតាមបណ្តោយក្រមានិងចុង ជាយទទឹងក្រមាអំពីសូត្រ ពណិចាស់ដូចសំពត់ តាមក្បាច់ឯកភាពគ្នា ឬក្រមាសូត្រពណិស៊ីនួន តាមការ កំណត់របស់ឥណៈកម្មការអចិន្ត្រៃយ៍រៀបចំបុណ្យជាតិ អន្តរជាតិ ដោយប្រើកន្លាស់សំរាប់ខ្ចាស់ក្រមា ពានា ជាកន្លាស់អំពីសញ្ញារាជរដ្ឋាភិបាល ដែលមានទំហំទទឹង ៥ សង្គីម៉ែត្រ និងកំពស់ ៧ សង្គីម៉ែត្រ ។

ឯកសណ្ឋានប្រពៃណ៍ មាន ២ ប្រកែទ :

-ប្រភេទលេខ ១ : ប្រើសំពត់ជាមួងចងក្បិន ពណ៌តាមថ្ងៃ និងពានាក្រមា

-ប្រភេទលេខ ២ : ប្រើសំពត់ហូលតាមតោមឯកភាពគ្នា និងពានាក្រមាពណ៌ស៊ីនួន

-ស្បែកជើងពណ៌ស និងកាបូបយូរដៃពណ៌ស សំរាប់ពេលព្រឹក ដល់ថ្ងៃត្រង់

-ស្បែកជើងពណ៌ខ្មៅ និងកាបូបយូរដៃពណ៌ខ្មៅ សំរាប់ពេលល្ងាច ។

រូបគំនូវឯកសណ្ឋានប្រពៃណីសំរាប់ទេសាភិបាល និងទេសាភិបាលរង ទាំងបុរស ទាំងនារី មានដូចក្នុង ឧបសម្ព័ន្ធទី ៤ នៃព្រះរាជក្រឹត្យនេះ ។